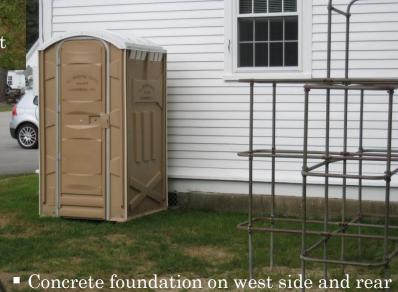

#### • Front Gabled Greek Revival Building

• Typical Greek Revival Detailing

• Gothic Revival Tower Elements

Stone Entry Steps – (not acceptable under ADA)

Stone foundation on east side and front

Ourses D. Wessers A.