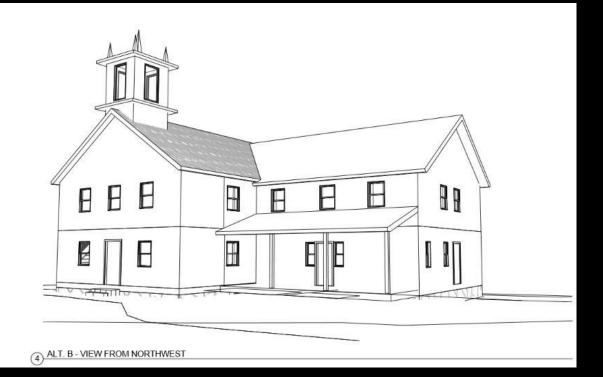

#### **Revised Schematic Design**

 $\blacksquare$  Scheme D – North South Gable – all services on main floor - selected

#### Proposed Building Elevations

Proposed View from Northeast

• View of Proposed Entry

T.u