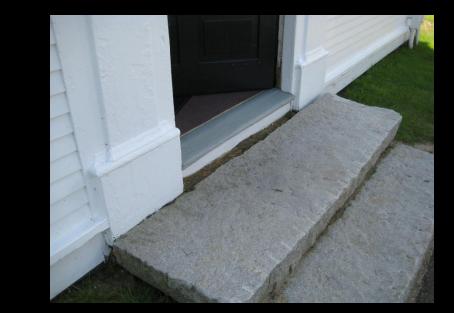

#### • Front Gabled Greek Revival Building

• Typical Greek Revival Detailing

• Gothic Revival Tower Elements

Stone Entry Steps – (not acceptable under ADA)

Stone foundation on east side and front

Ourses D. Wessers A.