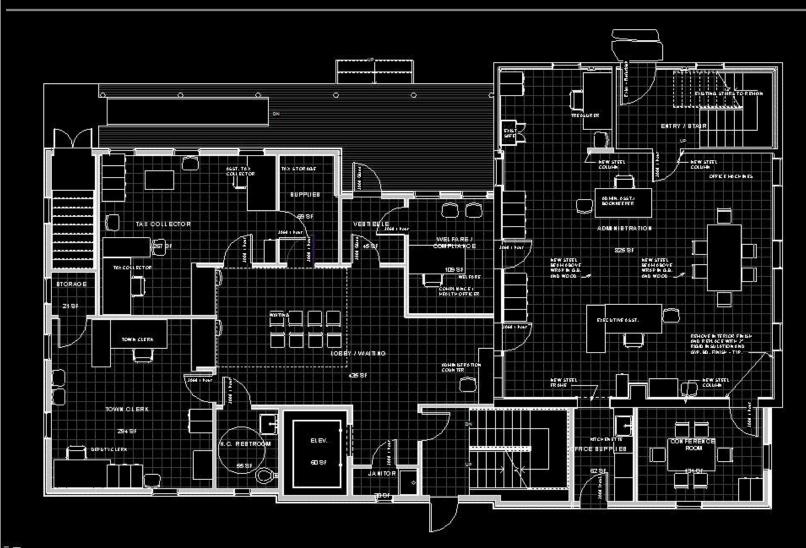

## **BUILDING PROGRAM (SPACE NEEDS ANALYSIS)**

| Area Description                      |           |                          |                    |                    |                         | Spa              | ice T      | ype           |                |         | En           | closu                   | re T                                 | ype             | A   | Irea F              | lequir                                | -                             |                              | -                         |                        |                                |                                 | 1                             |                          |                           | 1                       | 1           | 1 |
|---------------------------------------|-----------|--------------------------|--------------------|--------------------|-------------------------|------------------|------------|---------------|----------------|---------|--------------|-------------------------|--------------------------------------|-----------------|-----|---------------------|---------------------------------------|-------------------------------|------------------------------|---------------------------|------------------------|--------------------------------|---------------------------------|-------------------------------|--------------------------|---------------------------|-------------------------|-------------|---|
| Position / Area                       | Work Area | Extra World Storage Area | Net Dedicated Area | Circulation Factor | Equir. Gross Area Req'd | Waiting /Service | Conference | Office -Large | Office - Small | Storage | Private Room | Enclosed / systems furn | Semi-enclosed / systems furn<br>Ones | Service Counter |     | Writing Suface (LE) | Computer (cont.)<br>Bookstelves (Lf.) | Vertical File Drawers (count) | Lateral File Drawers (count) | Work/Layout Counter (Lf.) | Under-Counter Cabinets | (LL)<br>Secure Under-Catr Cabs | (LL)<br>Full Ht Stor. Cabs (LE) | Special Filing Storage (s.f.) | Service counter stations | Standing Waiting (people) | Seated Waiting (people) | Guest Chain |   |
| a t . B . t off . a (6900)            | 40.0      | 22                       | 122                | 1.16               | 105                     |                  |            |               |                |         |              |                         |                                      | _               |     |                     |                                       |                               |                              |                           |                        |                                | ļ.,                             |                               | <u> </u>                 | ļ                         |                         |             |   |
| Select Board Office (MC800)           | 400       | 22                       | 422                |                    | 485                     |                  |            | X             |                |         |              |                         | X                                    | s               | ļ., |                     | 1                                     | 6                             |                              |                           |                        |                                | 1                               |                               | 1                        |                           |                         |             |   |
| Executive Assistant                   | 120       | 18                       | 138                | 1.15               | 158                     |                  |            |               | ζ              |         |              |                         | X                                    |                 | ļ., |                     | 1                                     | 12                            |                              |                           |                        |                                |                                 |                               |                          | -                         |                         |             |   |
| Administrative Assistant/Bookkeeper   | 96        | 4                        |                    |                    | 114                     |                  |            |               | X              |         |              |                         | X                                    |                 |     |                     | 1                                     | 4                             |                              |                           |                        |                                |                                 |                               | ÷                        |                           |                         |             |   |
| Office Machines Area                  | 100       | 0                        |                    | 1.15               | 115                     | X                |            |               |                |         |              | -                       | Х                                    | s               |     |                     |                                       |                               |                              |                           |                        |                                |                                 |                               | ļ                        |                           |                         |             |   |
| Select Board Long Term Storage        | 100       | 0                        | 100                | 1.15               | 115                     |                  |            |               |                | A       | X            | -                       |                                      |                 |     |                     |                                       |                               |                              |                           |                        |                                |                                 |                               | ļ                        |                           |                         |             |   |
| Treasurer                             | 96        | 4                        | 99.5               | 1.15               | 114                     |                  |            |               | X              |         | -            |                         | x                                    |                 |     |                     | 1                                     | 4                             |                              | 1                         |                        |                                |                                 |                               |                          | -                         |                         | -           |   |
| Conference Room                       | 154       | 0                        | 154                | 1.15               | 177                     |                  | x          |               |                |         | X            |                         |                                      |                 |     |                     |                                       |                               |                              |                           |                        |                                | -                               |                               |                          |                           |                         | -           | 6 |
| Kitchenette                           | 10        | 0                        |                    | 1.15               | 12                      | X                | -          |               |                |         |              | ••                      | X                                    | 7               |     |                     |                                       |                               | -                            | 1                         | ••••••                 |                                |                                 | ·                             | ••••••                   | 1                         | •                       | ••••••      |   |
| Ritchenere                            |           |                          | 10                 |                    |                         |                  |            |               |                |         | ··••····     |                         |                                      | •               | ÷   |                     |                                       |                               | ·•••····                     | ·•••····                  |                        | -                              |                                 | -                             |                          | ÷                         |                         |             |   |
| Compliance Officer/Health Officer     | 120       | 4                        | 124                | 1.15               | 142                     | ••••••           |            | 3             | ζ              |         |              |                         | X                                    |                 | ·   |                     | 1                                     | 4                             |                              |                           |                        |                                |                                 | 1                             | 1                        | ·                         | ·                       |             |   |
| Health Officer                        | 0         | 4                        | 3.5                | 1.15               | 4                       | 1                |            | -             | •              |         | •••••••      |                         | X                                    |                 | 11  |                     | •                                     | 4                             |                              | •                         |                        | -                              |                                 | -                             | 1                        | ·                         |                         |             |   |
| Welfare Officer                       | 120       | 4                        |                    |                    | 142                     |                  |            | 1             |                |         | -            |                         | X                                    |                 |     |                     | 1                                     | 4                             |                              |                           |                        |                                | -                               | ÷                             | ÷                        |                           | ·                       | ·••••••     |   |
|                                       | 120       |                          | 164                | 1.15               | 188                     |                  |            | 2             | ,              |         |              | ·····                   | x                                    |                 |     |                     |                                       |                               |                              |                           | -                      |                                |                                 |                               |                          |                           | -                       |             |   |
| Tax Collector - Madeline              | 120<br>96 | 44                       |                    | 1.15               | 188                     |                  |            |               | X              |         |              |                         | X                                    |                 |     |                     | 1                                     | 20                            |                              |                           |                        |                                |                                 |                               | 1                        |                           |                         |             |   |
| Tax Collector - Roberta               | 90        | 0                        |                    | 1.15               | 110                     |                  |            |               | A              | -       |              | -                       | A                                    |                 |     |                     | 1                                     |                               |                              |                           |                        |                                |                                 |                               |                          | . <b>.</b>                |                         |             |   |
| Tax Collector Storage                 |           |                          |                    |                    |                         |                  |            |               |                |         | X            |                         |                                      |                 |     |                     |                                       |                               |                              |                           |                        |                                |                                 |                               | ļ                        |                           |                         |             |   |
| Tax Collector Long Term Storage (4 HE | 120       | 0                        | 120                | 1.15               | 138                     |                  |            |               |                | A       | A            |                         |                                      |                 |     |                     |                                       |                               |                              |                           |                        |                                |                                 |                               |                          |                           |                         |             |   |
| Taxpayer seating area (for 8)         | 30        | 90                       | 120                | 1.15               | 138                     | X                |            |               |                |         |              |                         | X                                    | ζ               |     |                     |                                       |                               |                              | -                         | 1                      |                                |                                 |                               | -                        |                           | 6                       |             |   |
|                                       |           |                          |                    |                    |                         |                  |            |               |                |         |              | ļļ.                     |                                      |                 |     |                     |                                       |                               |                              |                           |                        |                                |                                 | ļ                             | ļ                        |                           |                         |             |   |
| Town Clerk                            | 120       | 12                       | 132                |                    | 152                     |                  |            | 2             | ζ              |         |              |                         | X                                    |                 | Ļ   |                     |                                       |                               |                              |                           |                        |                                |                                 | ļ                             | 1                        |                           |                         |             |   |
| Deputy Town Clerk                     | 96        | 0                        | 96                 | 1.15               | 110                     |                  |            |               | X              | 1       |              |                         | X                                    |                 |     |                     |                                       |                               |                              |                           |                        |                                |                                 |                               | ļ                        | . <b>.</b>                |                         |             |   |
| Town Clerk Storage                    |           |                          |                    |                    |                         |                  |            |               |                |         |              |                         |                                      |                 |     |                     |                                       |                               |                              |                           |                        |                                |                                 |                               | ļ                        |                           |                         |             |   |
| Town Clerk Long Term Storage          | 120       | 0                        | 120                | 1.15               | 138                     |                  |            |               | -              | X       | X            |                         |                                      |                 |     |                     |                                       |                               |                              |                           |                        |                                |                                 |                               |                          |                           |                         |             |   |
|                                       | , and     |                          | -                  |                    |                         | ļ                |            |               |                |         |              |                         |                                      |                 |     |                     |                                       |                               |                              |                           |                        |                                |                                 |                               | ļ                        | ļ                         |                         |             |   |
| Public Hearing Room                   | 600       | 0                        | 600                | 1.15               | 690                     |                  | X          |               |                |         | X            |                         |                                      |                 |     |                     |                                       |                               |                              |                           |                        |                                |                                 |                               | ļ                        |                           |                         |             |   |
| Planning Board                        |           | 13                       | 12.5<br>3.5        |                    | 14                      |                  |            |               |                |         |              |                         |                                      |                 | ļ., |                     |                                       | 4                             |                              | 4                         |                        |                                |                                 |                               |                          |                           |                         |             |   |
| Zoning Board                          |           | 4                        |                    | 1.15               | 4                       |                  |            |               |                |         |              | ļļ.                     |                                      |                 | ļ   |                     |                                       | 4                             |                              |                           |                        |                                |                                 |                               |                          |                           |                         |             |   |
| Conservation Commission               |           | 4                        | 3.5                | 1.15               | 4                       |                  |            |               |                |         |              | ļļ.                     |                                      |                 |     |                     |                                       | 4                             |                              |                           |                        |                                |                                 |                               |                          |                           |                         |             |   |
| Historic District Commission          |           | 2                        | 1.75               | 1.15               | 2                       |                  |            |               |                |         |              |                         |                                      |                 |     |                     |                                       | 3                             |                              |                           |                        |                                |                                 | ļ                             | ļ                        |                           |                         |             |   |
| Heritage Commission                   |           | 2                        | 1.75               |                    | 2                       |                  |            |               |                |         |              |                         |                                      |                 |     |                     |                                       | 3                             |                              |                           |                        |                                |                                 |                               | ļ                        |                           |                         |             |   |
| Trustees of the Trust Fund            |           | 0                        | 0                  | 1.15               | 0                       |                  |            |               |                |         |              | ļļ.                     |                                      |                 |     |                     |                                       |                               |                              |                           |                        |                                |                                 |                               | ļ                        |                           |                         |             |   |
| Supervisors of the Checklist          |           | 0                        | 0                  | 1.15               | 0                       |                  |            |               |                |         |              | ļļ.                     |                                      |                 |     |                     |                                       |                               |                              |                           |                        |                                |                                 |                               |                          | . <b>.</b>                |                         |             |   |
| Beach Committee                       | 1         | 0                        | 0                  | 1.15               | 0                       |                  |            |               |                |         |              |                         |                                      |                 |     |                     |                                       |                               | 1                            | 1                         | -                      | 1                              | 1                               | 1                             | 1                        | 1                         | 1                       | 1           |   |

#### **BUILDING PROGRAM (SPACE NEEDS ANALYSIS)**

and the second

| Area Description                        |           |                          |                    |                    |                         | Sp               | ace        | Гуре          |                 |                |         | En           | clos                           | ure                          | Туре                    |       | Area                                  | Req              | uire              | nents                         | 5                            |                          | Ĭ                              | 1                      | 1                       | 1                                       | Ĭ                         |       | Ĩ                         |                         |             |            |
|-----------------------------------------|-----------|--------------------------|--------------------|--------------------|-------------------------|------------------|------------|---------------|-----------------|----------------|---------|--------------|--------------------------------|------------------------------|-------------------------|-------|---------------------------------------|------------------|-------------------|-------------------------------|------------------------------|--------------------------|--------------------------------|------------------------|-------------------------|-----------------------------------------|---------------------------|-------|---------------------------|-------------------------|-------------|------------|
| Position / Area                         | Work Area | Extra World Storage Area | Net Dedicated Area | Circalation Factor | Rquir. Gross Area Req'd | Waiting /Service | Conference | Office -Large | Office - Medium | Office - Small | Storage | Private Room | <b>Enclosed</b> / systems farm | Semi-enclosed / systems furn | Open<br>Service Connter |       | Writing Suface (Lf.)                  | Computer (count) | Bookshelves (Lf.) | Vertical File Drawers (count) | Lateral File Drawers (count) | Work/Layout Counter (LE) | Under-Counter Cabinets<br>A.c. | Secure Under-Catr Cabs | Full Ht Stor. Cabs (LE) | Snacial Filing Starson (c.f.)           | Convine commenter striker |       | Standing Waiting (people) | Seated Waiting (people) | Guest Chain | Conf Table |
| Cemetery Committee                      |           | 0                        | 0                  |                    | 0                       | Į                |            |               |                 |                |         |              |                                |                              |                         |       |                                       |                  |                   | 1                             |                              | Į                        |                                |                        |                         |                                         |                           |       |                           |                         |             | ļ          |
| Hazard Mitigation Committee             |           | 0                        | 0                  |                    | 0                       |                  |            |               |                 |                |         |              |                                |                              |                         |       |                                       |                  | 3                 | 8. S                          |                              |                          | 1                              | 1                      |                         | 1                                       |                           |       |                           |                         |             |            |
| Expansion and Refurbishment Comm        |           | 0                        | 0                  |                    | 0                       |                  |            | 1             |                 |                |         |              |                                |                              |                         |       |                                       |                  |                   |                               |                              |                          | 1                              | 1                      |                         | 1                                       |                           |       |                           |                         |             |            |
| Gazebo Committee                        |           | 0                        | 0                  |                    | 0                       |                  |            | 1             |                 |                |         |              |                                |                              |                         |       |                                       |                  |                   |                               |                              |                          | 1                              | 1                      |                         | 1                                       |                           |       |                           |                         |             |            |
| Gazebo Committtee Storage (bsmt)        |           | 0                        | 0                  | 1.15               | 0                       | -                |            |               |                 | -              |         |              |                                |                              |                         |       |                                       |                  |                   |                               |                              |                          |                                | -                      | -                       |                                         |                           |       |                           |                         |             |            |
| General Building Storage                | 100       | 0                        |                    |                    | 115                     |                  |            | -             |                 |                |         |              |                                |                              |                         |       |                                       |                  |                   |                               |                              |                          | ļ                              | -                      | -                       |                                         |                           |       |                           |                         |             |            |
| Mechanical                              | 150       | 0                        |                    |                    | 173                     | 1                |            |               |                 | 1              |         | 1            | _                              | 1                            |                         | 11    |                                       |                  |                   |                               |                              | 1                        | 1                              | 1                      | 1                       | 1                                       |                           | 1     | -                         |                         |             | •          |
| Women's Accessible Restroom             | 73        | 0                        | 73                 | 1.15               | 84                      | 1                |            |               | 1               | 1              |         | 1            |                                | 1                            |                         | 1     |                                       |                  |                   |                               |                              | 1                        | T                              | 1                      | 1                       |                                         |                           | 1     |                           |                         |             | •          |
| Men's Accessible Restroom               | 73        | 0                        | 73                 | 1.15               | 84                      | 1                |            |               |                 | 1              |         | 1            |                                | 1                            |                         | 1     |                                       |                  |                   | 1.1.                          |                              |                          | 1                              | 1                      | 1                       |                                         |                           | 1     |                           |                         |             | 1          |
| Main Level Janitor's Closet             | 15        | 0                        | 15                 | 1.15               | 17                      | 1                |            | Ť             |                 | -              | ····    |              | 1                              |                              | 1                       |       |                                       |                  |                   |                               |                              |                          | 1                              | 1                      |                         | 1                                       | 1                         | -     | 1                         |                         |             |            |
| Upstairs Accessible Restroom            | 15<br>73  | 0                        | 15<br>73           | 1.15               | 84                      | 1                |            | 1             | 1               |                | 1       |              | 1                              |                              | 1                       |       | •                                     |                  |                   |                               |                              |                          | 1                              | 1                      |                         | 1                                       | 1                         |       | 1                         |                         |             |            |
| Upper Level Janitor's Closet            | 15        | 0                        | 15                 | 1.15               | 17                      |                  |            |               |                 |                |         |              |                                |                              |                         |       |                                       |                  |                   |                               |                              |                          | -                              |                        |                         |                                         |                           |       |                           |                         |             |            |
| Elevator / Shaft - Lower Level          | Ø         | 0                        | ଢ                  | 1.15               | 71                      |                  |            |               |                 |                |         |              | ••                             |                              |                         |       |                                       |                  |                   |                               |                              |                          |                                | -                      |                         |                                         |                           |       |                           |                         |             |            |
| Elevator / Shaft - Main Level           | Q         | 0                        |                    | 1.15               | 71                      | <b>†</b>         |            |               |                 | ÷              | ····•   |              | ••••••                         |                              |                         |       |                                       |                  |                   |                               |                              |                          | •••••                          |                        | 1                       | ••••••                                  |                           |       |                           |                         |             |            |
| Elevator / Shaft - Upper Level          | Q         | 0                        |                    | 1.15               | 71                      | ÷                |            |               |                 |                |         |              |                                |                              |                         |       |                                       |                  |                   |                               |                              |                          |                                |                        | ·•••••••                |                                         |                           |       |                           |                         |             | •••••      |
| Elevator / Machine Room                 | 60        | 0                        |                    |                    | 69                      | •••••            |            |               |                 |                |         | ••••••       |                                |                              |                         | ••••• | ·•                                    |                  |                   |                               |                              |                          | <u> </u>                       |                        |                         |                                         |                           | ···•• |                           |                         |             | •••••••    |
| Elevator Lobby - Lower Level            | 15        | 0                        |                    | 1.15               | 17                      | ÷                |            |               | ÷               |                |         | •            |                                |                              |                         |       |                                       |                  | -                 |                               |                              | ·                        | <u> </u>                       |                        | ·••••••                 |                                         |                           | ····  |                           |                         |             | •••        |
| Elevator Lobby - Main Level             | 15        | 0                        |                    | 1.15               | 17                      | <u>†</u>         |            |               |                 |                |         |              |                                |                              |                         |       |                                       |                  |                   |                               |                              |                          | ·                              | ·                      |                         | ·•••···                                 |                           |       |                           |                         |             |            |
| Elevator Lobby - Upper Level            | ъ         | 0                        |                    | 1.15               | 17                      | 1                |            |               | ····•           |                |         |              | ••••••                         |                              |                         |       |                                       |                  |                   |                               |                              |                          | ÷                              | · • · · · · · ·        |                         |                                         |                           |       |                           |                         |             |            |
| North Egress Stair - Lower Level        | 146       | 0                        |                    |                    | 168                     | 1                |            |               |                 | ÷              |         |              | ••••••                         |                              |                         |       | ••••••                                |                  |                   |                               |                              |                          | ·                              |                        | 1                       |                                         |                           |       |                           |                         |             |            |
| North Egress Stair - Main Level         | 146       | 0                        |                    |                    | 168                     | 1                |            | -             | -               |                |         | •            |                                |                              | -                       | •     |                                       |                  |                   |                               |                              | •                        | 1                              | 1                      |                         | -                                       | -                         |       |                           |                         |             | ••         |
| North Egress Stair - Upper Level        | 146       | 0                        |                    |                    | 168                     | 1                |            | -             | -               |                |         | •            |                                |                              |                         | 1     |                                       |                  |                   |                               |                              | •••••                    | 1                              | 1                      | 1                       |                                         |                           |       |                           |                         |             | †          |
| South Egress Stair - Lower Level        | 135       | 0                        |                    | 1.15               | 155                     | 1                |            |               |                 |                | -       | •••••        |                                |                              |                         | 1     | · · · · · · · · · · · · · · · · · · · |                  |                   |                               |                              | •••••                    | 1                              | 1                      |                         | 1                                       |                           |       |                           |                         |             | ••         |
| South Egress Stair - Main Level         | 135       | 0                        |                    | 1.15               | 155                     | 1                |            | ····          | ····            |                | ····    |              | ••••••                         |                              |                         |       |                                       |                  |                   |                               |                              |                          | †                              | 1                      | -                       | · • • • • • • • • • • • • • • • • • • • |                           |       | ·····                     |                         |             | 1          |
| South Egress Stair - Upper Level        | 135       |                          |                    | 1.15               | 155                     | 1                |            |               |                 |                |         |              |                                |                              |                         |       |                                       |                  |                   |                               |                              |                          | <b>.</b>                       | 1                      |                         | 1                                       |                           |       | ····                      |                         |             |            |
| Horizontal Circulation (included above) |           |                          |                    |                    |                         |                  |            |               |                 |                |         |              |                                |                              |                         |       |                                       |                  |                   |                               |                              |                          |                                | -                      | -                       |                                         |                           |       |                           |                         |             |            |
|                                         |           |                          |                    |                    | 1                       | 1                |            | Î             |                 |                |         |              |                                |                              |                         |       |                                       |                  |                   |                               |                              |                          | I                              | 1                      |                         |                                         |                           |       | Î                         |                         |             |            |
| Total Space Needed                      |           | Î                        |                    |                    | 5251                    | 1                |            | T             |                 | 1              |         | 1            |                                |                              |                         | 11    | r î                                   |                  |                   |                               |                              |                          | T                              | 1                      | 1                       |                                         |                           | Î     |                           |                         |             | 1          |
| Minus Basement Space                    |           | Î                        |                    |                    | 1008                    | 1                |            |               |                 | 1              |         |              |                                | 1                            |                         | 1     | Î                                     |                  |                   |                               |                              |                          |                                | 1                      |                         |                                         |                           | 1     |                           |                         |             | 1          |
| Space needed above ground               |           |                          |                    |                    | 4243                    | 1                | 1          | ····          |                 | 1              |         |              | ••••••                         |                              |                         |       | ••••••                                |                  |                   |                               |                              |                          | 1                              | 1                      | 1                       |                                         | 1                         | 1     |                           |                         |             |            |
| Existing area (gross) of Town Hall      |           |                          |                    |                    | 2438                    | 1                | 1          | · · · ·       | ····            |                |         |              | · · · · · ·                    |                              | 1                       |       |                                       |                  |                   |                               |                              |                          | 1                              | 1                      |                         | 1                                       | 1                         |       | *                         |                         |             |            |
| Size of addition needed                 |           |                          |                    |                    | 1805                    | ļ                |            |               |                 |                |         |              |                                |                              |                         |       |                                       |                  |                   |                               |                              |                          | -                              | -                      |                         |                                         |                           |       |                           |                         |             |            |
|                                         | 3         |                          |                    |                    |                         |                  |            |               |                 |                | 1       |              |                                |                              |                         |       |                                       | 5                | š.                | 8.8                           |                              |                          | 1                              | 1                      |                         | 1                                       |                           | 1     | 1                         |                         |             | E 1        |

Proposed Main Level Plan

•Proposed Upper Level Plan

•Proposed Basement Plan

A SAL

Z