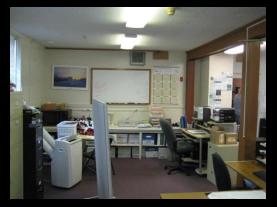

Poor Egress from Meeting Room (and over a generator too)

New windows and finishes on Main Level

New windows and finishes on Upper Level

2<sup>nd</sup> Floor Frame

• Beam supporting 2<sup>nd</sup> Floor

Building Structure needs a little help