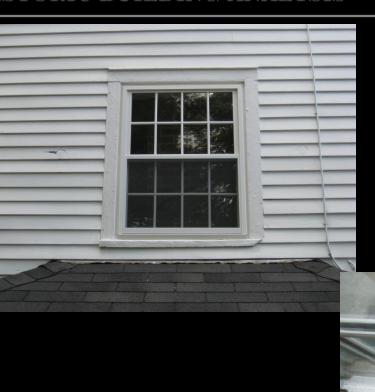

Poor Egress from Meeting Room (and over a generator too)

New windows and finishes on Main Level

New windows and finishes on Upper Level

2<sup>nd</sup> Floor Frame

• Beam supporting 2<sup>nd</sup> Floor

Building Structure needs a little help