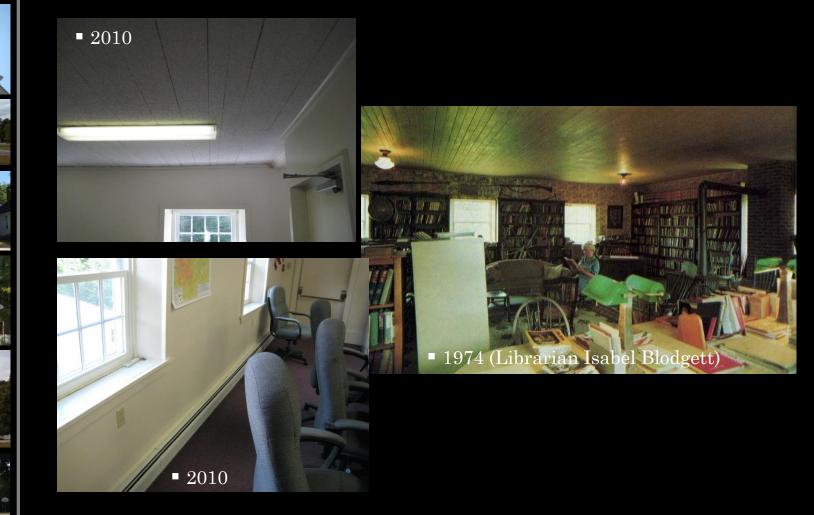

Poor Egress from Meeting Room (and over a generator too)

New windows and finishes on Main Level

New windows and finishes on Upper Level

2<sup>nd</sup> Floor Frame

• Beam supporting 2<sup>nd</sup> Floor

Building Structure needs a little help