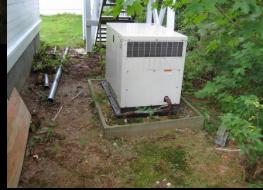

Poor Egress from Meeting Room (and over a generator too)

New windows and finishes on Main Level

New windows and finishes on Upper Level

2<sup>nd</sup> Floor Frame

• Beam supporting 2<sup>nd</sup> Floor

Building Structure needs a little help