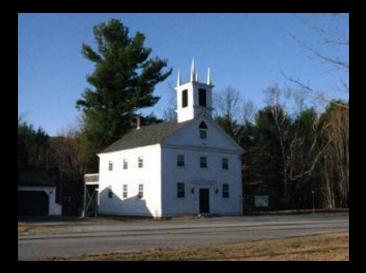

#### • Front Gabled Greek Revival Building

• Typical Greek Revival Detailing

• Gothic Revival Tower Elements

Stone Entry Steps – (not acceptable under ADA)

Stone foundation on east side and front

Ourses D. Wessers A.