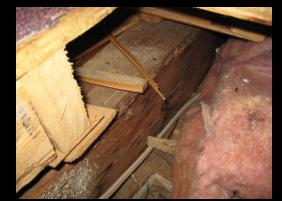

Poor Egress from Meeting Room (and over a generator too)

New windows and finishes on Main Level

New windows and finishes on Upper Level

2<sup>nd</sup> Floor Frame

• Beam supporting 2<sup>nd</sup> Floor

Building Structure needs a little help