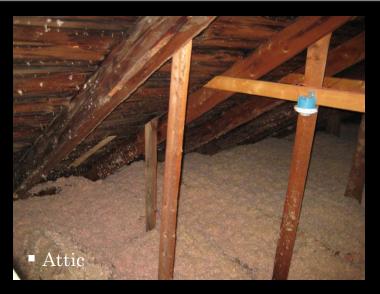

#### • Front Gabled Greek Revival Building

• Typical Greek Revival Detailing

• Gothic Revival Tower Elements

Stone Entry Steps – (not acceptable under ADA)

Stone foundation on east side and front

Ourses D. Wessers A.

Poor Egress from Meeting Room (and over a generator too)

New windows and finishes on Main Level

New windows and finishes on Upper Level

2<sup>nd</sup> Floor Frame

• Beam supporting 2<sup>nd</sup> Floor

Building Structure needs a little help