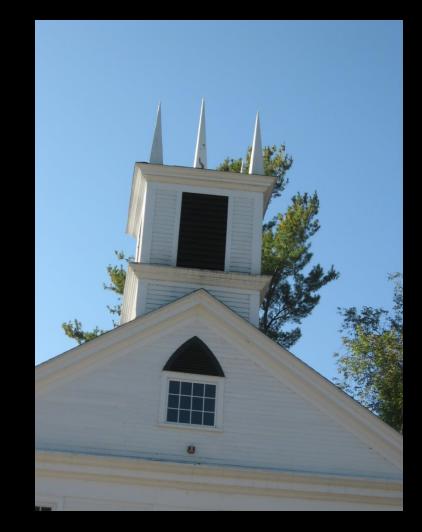

#### • Front Gabled Greek Revival Building

• Typical Greek Revival Detailing

• Gothic Revival Tower Elements

Stone Entry Steps – (not acceptable under ADA)

Stone foundation on east side and front

Ourses D. Wessers A.