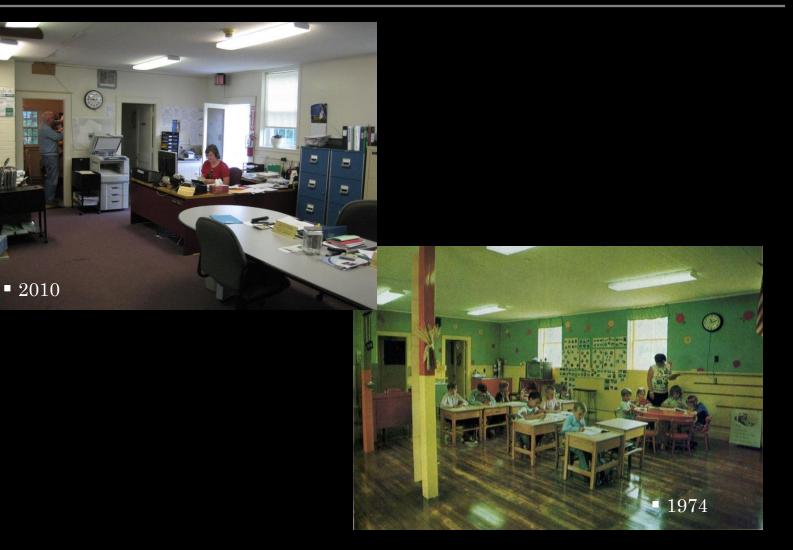

Poor Egress from Meeting Room (and over a generator too)

New windows and finishes on Main Level

New windows and finishes on Upper Level

2<sup>nd</sup> Floor Frame

• Beam supporting 2<sup>nd</sup> Floor

Building Structure needs a little help