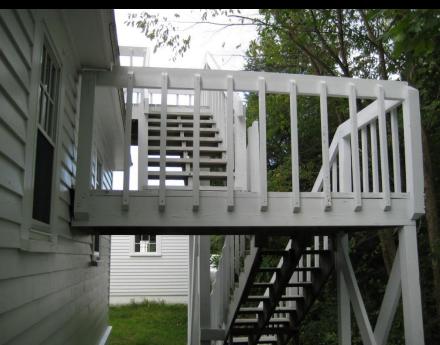

Poor Egress from Meeting Room (and over a generator too)

New windows and finishes on Main Level

New windows and finishes on Upper Level

2<sup>nd</sup> Floor Frame

• Beam supporting 2<sup>nd</sup> Floor

Building Structure needs a little help