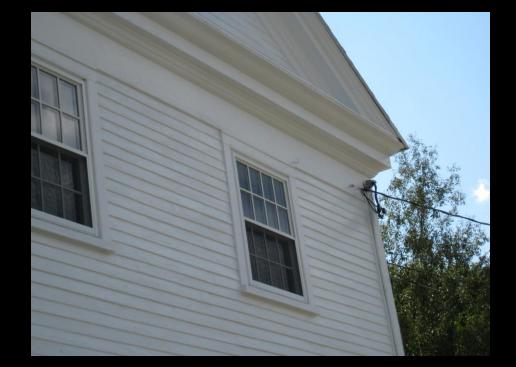

#### • Front Gabled Greek Revival Building

• Typical Greek Revival Detailing

• Gothic Revival Tower Elements

Stone Entry Steps – (not acceptable under ADA)

Stone foundation on east side and front

Ourses D. Wessers A.

Poor Egress from Meeting Room (and over a generator too)

New windows and finishes on Main Level

New windows and finishes on Upper Level

2<sup>nd</sup> Floor Frame

• Beam supporting 2<sup>nd</sup> Floor

Building Structure needs a little help