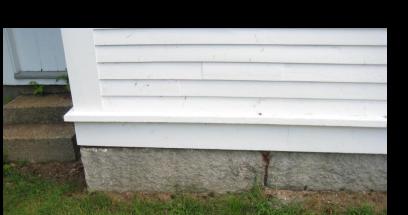

#### • Front Gabled Greek Revival Building

• Typical Greek Revival Detailing

• Gothic Revival Tower Elements

Stone Entry Steps – (not acceptable under ADA)

Stone foundation on east side and front

Ourses D. Wessers A.