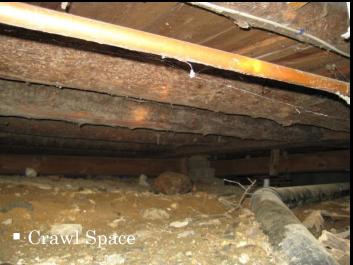

#### • Front Gabled Greek Revival Building

• Typical Greek Revival Detailing

• Gothic Revival Tower Elements

Stone Entry Steps – (not acceptable under ADA)

Stone foundation on east side and front

Ourses D. Wessers A.

Poor Egress from Meeting Room (and over a generator too)

New windows and finishes on Main Level

New windows and finishes on Upper Level

2<sup>nd</sup> Floor Frame

• Beam supporting 2<sup>nd</sup> Floor

Building Structure needs a little help