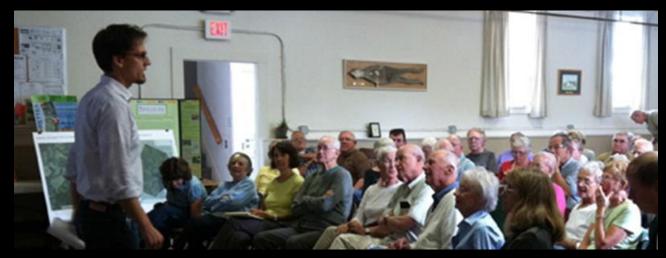

### **P**LAN NEW HAMPSHIRE DESIGN CHARRETTE

Listening Sessions – Friday Afternoon and Evening

Team Presentation – Saturday Afternoon (Brian Murphy)