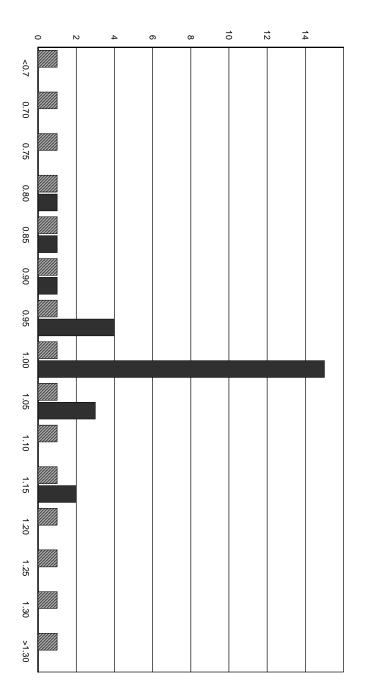

| MORRISON, JR. J.P. | Q                | SUMMERS, ZIVA LEE REV. | Q          | WAGNER, RICHARD H | Q            | MILLS 2002 REV TRUST, | Q            | RUPLEY, JOSEPH H | Q              | HYERS, ALBERT E., TRUS | Q              | Grantor Prio          | I Q Unqualified Description |
| \$ 304,400               | \$ 607,500         |                  | \$ 186,400             |            | \$ 1,642,300      |              | \$ 1,069,300          |              | \$ 665,500 ge    |                | \$ 279,900             |                | Prior Year Assessment |                             |

## Hebron: Median A/S Ratio by Year of Construction



### Hebron: Median A/S Ratio by Effective Area



#### Hebron: Median A/S Ratio by Story Height



#### **Hebron:Distribution of Sale Ratios**



#### Hebron: Median A/S Ratio by Sale Price



## Hebron: Median A/S Ratio by Neighborhood



#### Hebron: Median A/S Ratio by Zone



#### Hebron:Median A/S Ratio by Acreage



### Hebron:Median A/S Ratio by Improved Use



# Hebron: Median A/S Ratio for Views/Waterfront/Other



## Hebron: Median A/S Ratio by Building Quality



| 76,800 0 N 76,800<br>2,300 0 N 2,300<br>79,100 <b>79,100</b> | 0 F 110 100 100 100 95 ROLLING 100 0 X 100 90 MODERATE 100                                                                                                                                              | 1F RES 2.000 ac 73,50 1F RES 1.390 ac x 1,80 3.390 ac                                                                                 |
|-------------------------------------------------------------