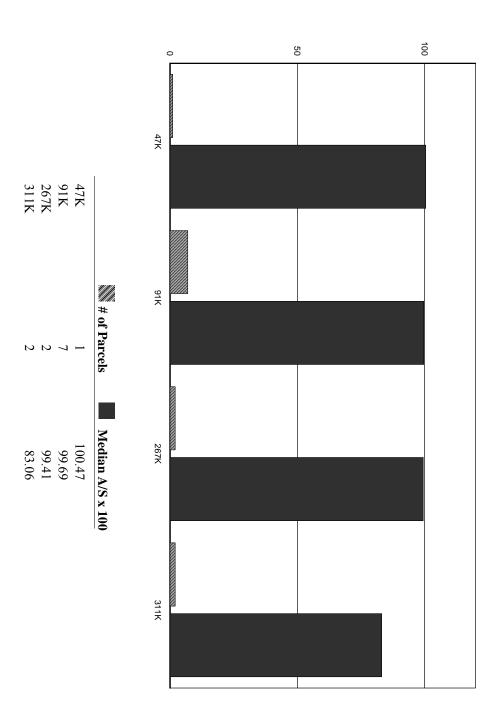

GE, NEAL R | Q         | RAMSAY, JR.SHERBURN C | Q         | ENGELBERG, MARK E | Q          | DUCKWORTH, EDITH E. | Q         | KILL MOUNTAIN REALTY L | Q          | KILL MOUNTAIN REALTY L | Q          | Grantor Pri           | Q Unqualified Description |
| \$71,300           | \$ 00,500     | 9 (5 200      | \$0               |           | \$ 64,700              |           | \$0               |           | \$ 263,800             |            | \$ 43,200      |           | \$ 71,700             |           | \$ 159,200        |            | \$ 64,700           |           | \$ 273,500             |            | \$ 270,100             |            | Prior Year Assessment |                           |

### **Hebron:Distribution of Sale Ratios**



## Hebron: Median A/S Ratio by Sale Price



## Hebron: Median A/S Ratio by Neighborhood



### Hebron: Median A/S Ratio by Zone



### Hebron:Median A/S Ratio by Acreage



# Hebron: Median A/S Ratio for Views/Waterfront/Other



| LOT   BOOK   Tage   Lyle   St.000   CONVEX,LLC                                      | \$ 57,800  Road: PAVED                                      | \$ 65,300  Driveway:  Tax Value Notes  57,600 UND/CLR 200 WET AREAS 57,800                                            | Site: Ad Valorem SPI R  57,600 0 N  200 0 N  57,800 | LAND VALUATION  DWay Topography Cond 100 95 ROLLING 75 95 ROLLING 25 | LAND 150 Road DWay 100 100                   | Minimum Frontage:  NC Adj Site F 110 100 X 100                     | Minimum I  NC Adj  F 110  X 100              | 2.00<br><b>Rate</b> 73,500 x 1,800     | Minimum Acrea