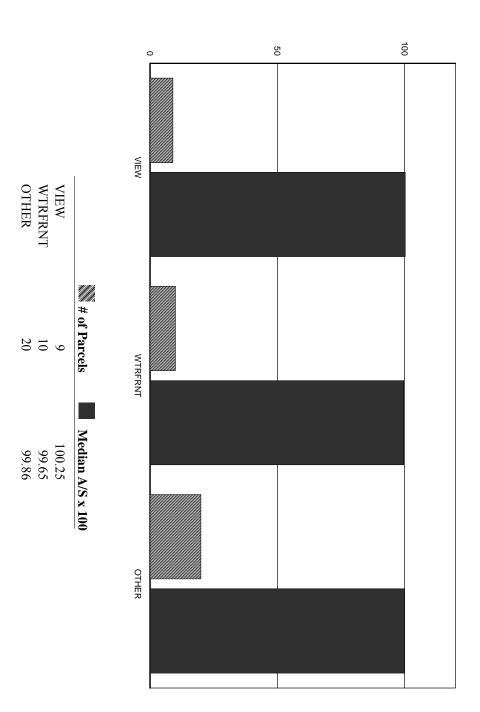

The contributory value of views, while based on sales data, also varies widely as do the views. The relationship between the value added based on sales having views compared to other property in town with views is shown by the View Sample Pictures (Section 10.). This section aides in the application of adjustment for views, as well as shows consistency in the process. However, sales data never accounts for every variation of view or value adding feature or deduction for that matter that the job supervisor may come across in any given town. As such, experience and knowledge of the local sales must be used to assess these unique properties and make adjustments for the severity of the feature affecting value in his or her opinion and then consistently apply that condition.