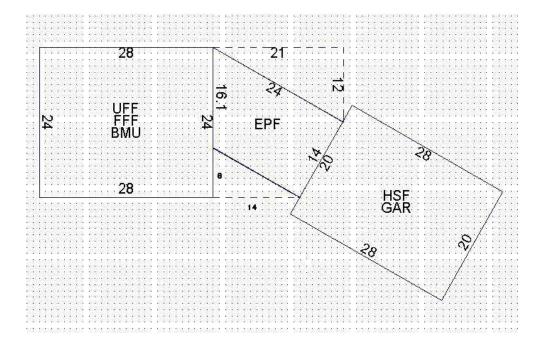

#### 4.3 Measurement

The Company shall show on the property record card a diagram of the principal building and it's dimensions, with the street side or waterfront toward the bottom of the diagram or otherwise noted.

#### 4.4 Construction

The quality of construction and approximate age shall be noted and the specific details of the following features, as applicable, such as foundation, basement area, roofing, flooring, exterior cover, interior finish, fireplaces, heating and air conditioning systems, solar collectors, plumbing and plumbing fixtures, tiling, the number of bed and bathrooms, sprinkler systems, elevators and any other data which would influence value.