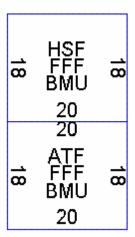

#### 4.3 Measurement

The Company shall show on the property record card a diagram of the principal building and it's dimensions, with the street side or waterfront toward the bottom of the diagram or otherwise noted.

#### 4.4 Construction

The quality of construction and approximate age shall be noted and the specific details of the following features, as applicable, such as foundation, basement area, roofing, flooring, exterior cover, interior finish, fireplaces, heating and air conditioning systems, solar collectors, plumbing and plumbing fixtures, tiling, the number of bed and bathrooms, sprinkler systems, elevators and any other data which would influence value.