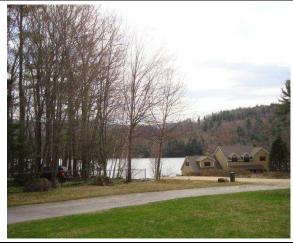

The contributory value of views, while based on sales data, also varies widely as do the views. The relationship between the value added based on sales having views compared to other property in town with views is shown by the View Sample Pictures (Section 10.). This section aides in the application of adjustment for views, as well as shows consistency in the process. However, sales data never accounts for every variation of view or value adding feature or deduction for that matter that the job supervisor may come across in any given town. As such, experience and knowledge of the local sales must be used to assess these unique properties and make adjustments for the severity of the feature affecting value in his or her opinion and then consistently apply that condition.