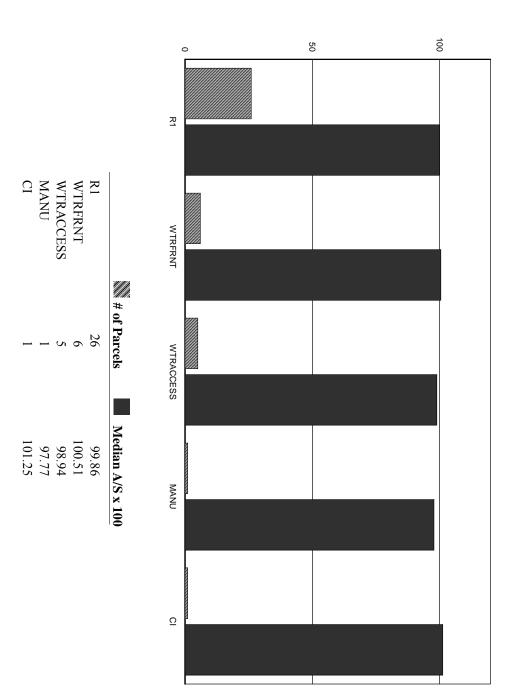

The contributory value of views, while based on sales data, also varies widely as do the views. The relationship between the value added based on sales having views compared to other property in town with views is shown by the View Sample Pictures (Section 10.). This section aides in the application of adjustment for views, as well as shows consistency in the process. However, sales data never accounts for every variation of view or value adding feature or deduction for that matter that the job supervisor may come across in any given town. As such, experience and knowledge of the local sales must be used to assess these unique properties and make adjustments for the severity of the feature affecting value in his or her opinion and then consistently apply that condition.