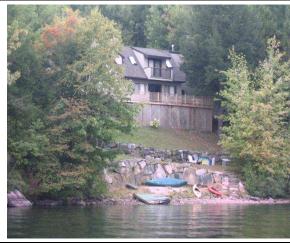

The contributory value of views, while based on sales data, also varies widely as do the views. The relationship between the value added based on sales having views compared to other property in town with views is shown by the View Sample Pictures (Section 10.). This section aides in the application of adjustment for views, as well as shows consistency in the process. However, sales data never accounts for every variation of view or value adding feature or deduction for that matter that the job supervisor may come across in any given town. As such, experience and knowledge of the local sales must be used to assess these unique properties and make adjustments for the severity of the feature affecting value in his or her opinion and then consistently apply that condition.