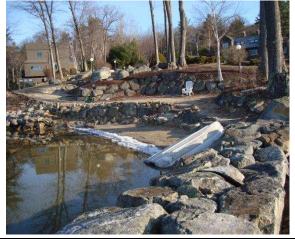

aterfront, shallow waterfront, steep topography, right of way encumbrances, and the like can be negative features and may reduce the condition of any site.

### **Spectacle Pond**

Waterfront adjustments range from \$10,000 for poor frontage to \$75,000 for an excellent waterfront lot. The presence of a beach, mild topography, more than 75' of water frontage, or other improvements are positive features that may be added to the base condition when the site is average or less than average. These features add value and make the lot more desirable. The presence of weeds, rocky shore or rocky bottom, steep topography, the lot being undeveloped, or limited access can be negative features and may reduce the condition of any site.

## **Hebron Waterfront Report**

**Sorted By Waterfront Value** 



**Map Lot Sub:** 000005 000006 000000

Location: WHIP-O-WILL

Owner: WHIP-O-WILL CONDOMINIUM ASSOC

**Waterfront Value:** \$ 0

Zone: LAKE DISTRICT
Land Use: EXEMPT-MUNIC
Neighborhood: AVG 100%

Notes: WF



**Map Lot Sub:** 000007 000024 000000

**Location:** SOUTH MAYHEW TURNPIK

Owner: HILLSIDE INN COMMON INTEREST,

Waterfront Value: \$ 0

Zone: LAKE DISTRICT
Land Use: EXEMPT-MUNIC
Neighborhood: AVG 100%

Notes: WF



Map Lot Sub: 000007 000034 00005B

Location: EVANS ROAD

Owner: EVANS ASSOCIATION,

Waterfront Value: \$ 0

Zone: LAKE DISTRICT
Land Use: EXEMPT-MUNIC
Neighborhood: AVG +20 120%

Notes: WF

Hebron Waterfront Report



**Map Lot Sub:** 000007 000037 000000 **Location:** NORTH SHORE ROAD

Owner: SLEEPY HOLLOW ASSOCIATION

**Waterfront Value:** \$ 0

Zone: LAKE DISTRICT Lan