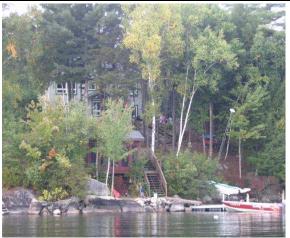

The contributory value of views, while based on sales data, also varies widely as do the views. The relationship between the value added based on sales having views compared to other property in town with views is shown by the View Sample Pictures (Section 10.). This section aides in the application of adjustment for views, as well as shows consistency in the process. However, sales data never accounts for every variation of view or value adding feature or deduction for that matter that the job supervisor may come across in any given town. As such, experience and knowledge of the local sales must be used to assess these unique properties and make adjustments for the severity of the feature affecting value in his or her opinion and then consistently apply that condition.