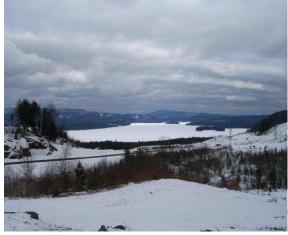

The contributory value of views, while based on sales data, also varies widely as do the views. The relationship between the value added based on sales having views compared to other property in town with views is shown by the View Sample Pictures (Section 10.). This section aides in the application of adjustment for views, as well as shows consistency in the process. However, sales data never accounts for every variation of view or value adding feature or deduction for that matter that the job supervisor may come across in any given town. As such, experience and knowledge of the local sales must be used to assess these unique properties and make adjustments for the severity of the feature affecting value in his or her opinion and then consistently apply that condition.