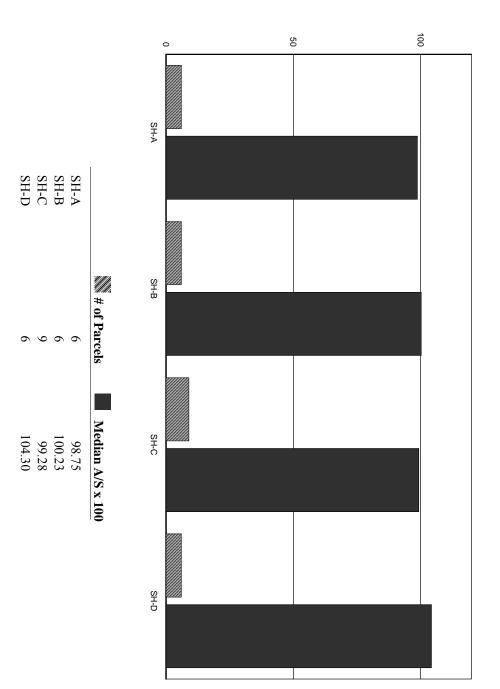

|
| Q<br>WILSON, JAMES M     | MORRISON, JR. J.P. | Q                | SUMMERS, ZIVA LEE REV. | Q          | WAGNER, RICHARD H | Q            | MILLS 2002 REV TRUST, | Q            | RUPLEY, JOSEPH H | Q              | HYERS, ALBERT E., TRUS | Q              | Grantor Prio          | I Q Unqualified Description |
| \$ 304,400               | \$ 607,500         |                  | \$ 186,400             |            | \$ 1,642,300      |              | \$ 1,069,300          |              | \$ 665,500 ge    |                | \$ 279,900             |                | Prior Year Assessment |                             |

## Hebron: Median A/S Ratio by Year of Construction



### Hebron: Median A/S Ratio by Effective Area



#### Hebron: Median A/S Ratio by Story Height



#### **Hebron:Distribution of Sale Ratios**



#### Hebron: Median A/S Ratio by Sale Price



## Hebron: Median A/S Ratio by Neighborhood



#### Hebron: Median A/S Ratio by Zone



#### Hebron:Median A/S Ratio by Acreage



### Hebron:Median A/S Ratio by Improved Use



# Hebron: Median A/S Ratio for Views/Waterfront/Other



## Hebron: Median A/S Ratio by Building Quality



| 76,800 0 N 76,800<br>2,300 0 N 2,300<br>79,100 <b>79,100</b> | 0 F 110 100 100 100 95 ROLLING 100 0 X 100 90 MODERATE 100                                                                                                                                              | 1F RES 2.000 ac 73,50 1F RES 1.390 ac x 1,80 3.390 ac                                                                                 |
|--------------