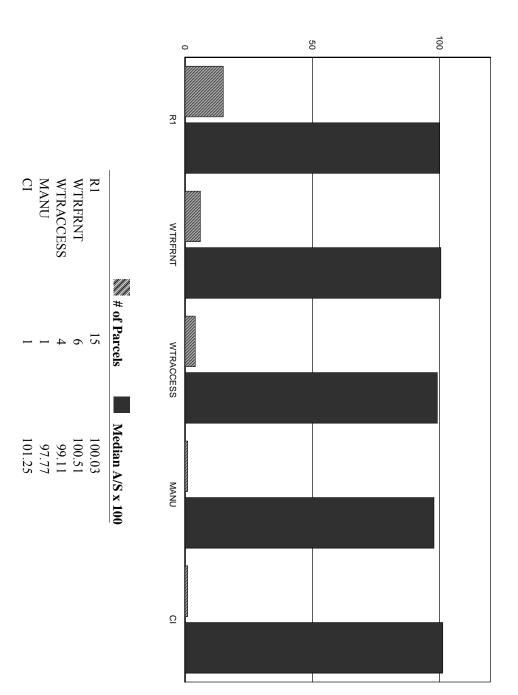

| Grantor Prio          | I Q Unqualified Description |
| \$ 304,400               | \$ 607,500         |                  | \$ 186,400             |            | \$ 1,642,300      |              | \$ 1,069,300          |              | \$ 665,500 ge    |                | \$ 279,900             |                | Prior Year Assessment |                             |

## Hebron: Median A/S Ratio by Year of Construction



### Hebron: Median A/S Ratio by Effective Area



#### Hebron: Median A/S Ratio by Story Height



#### **Hebron:Distribution of Sale Ratios**



#### Hebron: Median A/S Ratio by Sale Price



## Hebron: Median A/S Ratio by Neighborhood



#### Hebron: Median A/S Ratio by Zone



#### Hebron:Median A/S Ratio by Acreage



### Hebron:Median A/S Ratio by Improved Use



# Hebron: Median A/S Ratio for Views/Waterfront/Other



## Hebron: Median A/S Ratio by Building Quality



| 76,800 0 N 76,800<br>2,300 0 N 2,300<br>79,100 <b>79,100</b> | 0 F 110 100 100 100 95 ROLLING 100 0 X 100 90 MODERATE 100                                                                                                                                              | 1F RES 2.000 ac 73,50 1F RES 1.390 ac x 1,80 3.390 ac                                                                                 |
|--------------------------------------------------------------|---------------------------------------------------------------------------------------------------------------------------------------------------------------------------------------------------------|---------------------