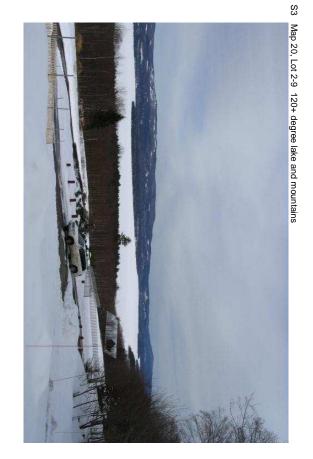

The contributory value of views, while based on sales data, also varies widely as do the views. The relationship between the value added based on sales having views compared to other property in town with views is shown by the View Sample Pictures (Section 10.). This section aides in the application of adjustment for views, as well as shows consistency in the process. However, sales data never accounts for every variation of view or value adding feature or deduction for that matter that the job supervisor may come across in any given town. As such, experience and knowledge of the local sales must be used to assess these unique properties and make adjustments for the severity of the feature affecting value in his or her opinion and then consistently apply that condition.