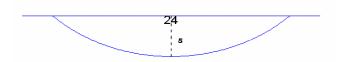

#### 4.3 Measurement

The Company shall show on the property record card a diagram of the principal building and it's dimensions, with the street side or waterfront toward the bottom of the diagram or otherwise noted.