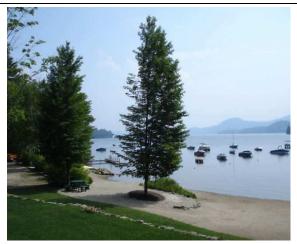

The contributory value of views, while based on sales data, also varies widely as do the views. The relationship between the value added based on sales having views compared to other property in town with views is shown by the View Sample Pictures (Section 10.). This section aides in the application of adjustment for views, as well as shows consistency in the process. However, sales data never accounts for every variation of view or value adding feature or deduction for that matter that the job supervisor may come across in any given town. As such, experience and knowledge of the local sales must be used to assess these unique properties and make adjustments for the severity of the feature affecting value in his or her opinion and then consistently apply that condition.