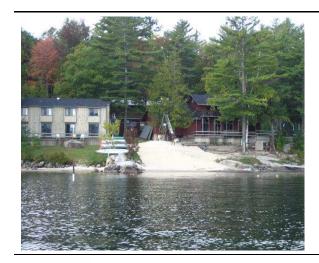

The contributory value of views, while based on sales data, also varies widely as do the views. The relationship between the value added based on sales having views compared to other property in town with views is shown by the View Sample Pictures (Section 10.). This section aides in the application of adjustment for views, as well as shows consistency in the process. However, sales data never accounts for every variation of view or value adding feature or deduction for that matter that the job supervisor may come across in any given town. As such, experience and knowledge of the local sales must be used to assess these unique properties and make adjustments for the severity of the feature affecting value in his or her opinion and then consistently apply that condition.