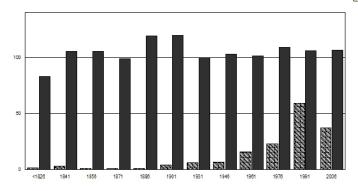

rations of the sales analysis program:



The hashed bars indicate the number of sales in each group, while the solid bars indicate the median assessment to sales ratio. This graph charts ratios for various lot sizes of the sales data and enables us to determine if all lots are fairly assessed regardless of size.



Here the groups, number of sales in each group and the median ratio are displayed.



105.37

The sales are charted by neighborhood designation to test if there is a neighborhood bias. This sample chart indicates that neighborhood "C" is being significantly over assessed, "D" is slightly over assessed, while the other neighborhoods are fairly evenly assessed. However, neighborhood "C" has only one sale and as such, is not a clear indication of a model bias and is disregarded.



|       | # of Parcels | Median A/S x 100 |
|-------|--------------|------------------|
| <1826 | 2            | 82.90            |
| 1841  | 3            | 105.37           |
| 1856  | 1            | 105.37           |
| 1871  | 1            | 99.06            |
| 1886  | 1            | 119.15           |
| 1901  | 4            | 120.16           |
| 1931  | 6            | 100.09           |
| 1946  | 7            | 103.06           |
| 1961  | 16           | 101.20           |
| 1976  | 23           | 108.83           |
| 1991  | 59           | 106.49           |
| 2006  | 37           | 106.91           |

This graph is charting building age groups and their median ratio to see if the depreciation schedule is working across all age groups.

It is important to note the number of sales