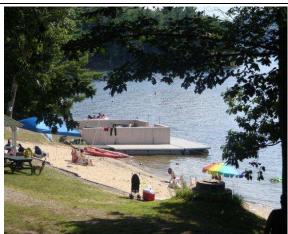

e from \$10,000 for poor frontage to \$75,000 for an excellent waterfront lot. The presence of a beach, mild topography, more than 75' of water frontage, or other improvements are positive features that may be added to the base condition when the site is average or less than average. These features add value and make the lot more desirable. The presence of weeds, rocky shore or rocky bottom, steep topography, the lot being undeveloped, or limited access can be negative features and may reduce the condition of any site.

## **Hebron Waterfront Report**

**Sorted By Waterfront Value** 



**Map Lot Sub:** 000005 000006 000000

Location: WHIP-O-WILL

Owner: WHIP-O-WILL CONDOMINIUM ASSOC

**Waterfront Value:** \$ 0

Zone: LAKE DISTRICT
Land Use: EXEMPT-MUNIC
Neighborhood: AVG 100%

Notes: WF



**Map Lot Sub:** 000007 000024 000000

**Location:** SOUTH MAYHEW TURNPIK

Owner: HILLSIDE INN COMMON INTEREST,

Waterfront Value: \$ 0

Zone: LAKE DISTRICT
Land Use: EXEMPT-MUNIC
Neighborhood: AVG 100%

Notes: WF



Map Lot Sub: 000007 000034 00005B

Location: EVANS ROAD

Owner: EVANS ASSOCIATION,

Waterfront Value: \$ 0

Zone: LAKE DISTRICT
Land Use: EXEMPT-MUNIC
Neighborhood: AVG +20 120%

Notes: WF

Hebron Waterfront Report



**Map Lot Sub:** 000007 000037 000000 **Location:** NORTH SHORE ROAD

Owner: SLEEPY HOLLOW ASSOCIATION

**Waterfront Value:** \$ 0

Zone: LAKE DISTRICT Land Use: EXEMPT-MUNIC Neighborhood: AVG 100%

Notes: WF



**Map Lot Sub:** 000007 000039 000000 **Location:** SANBORN DRIVE

Owner: GALBRAITH, DIANE - TRUSTEE

**Waterfront Value:** \$ 0

Zone: LAKE DISTRICT
L