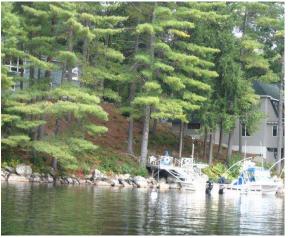

The contributory value of views, while based on sales data, also varies widely as do the views. The relationship between the value added based on sales having views compared to other property in town with views is shown by the View Sample Pictures (Section 10.). This section aides in the application of adjustment for views, as well as shows consistency in the process. However, sales data never accounts for every variation of view or value adding feature or deduction for that matter that the job supervisor may come across in any given town. As such, experience and knowledge of the local sales must be used to assess these unique properties and make adjustments for the severity of the feature affecting value in his or her opinion and then consistently apply that condition.