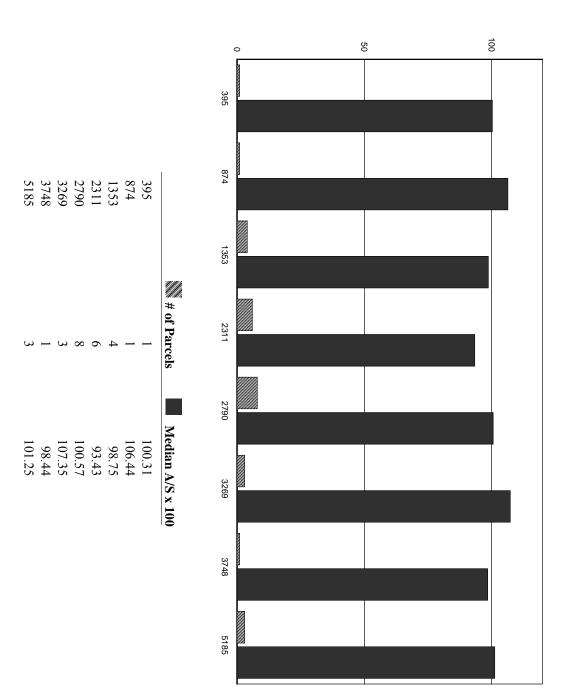

|                       | 1                           |
| Q<br>WILSON, JAMES M     | MORRISON, JR. J.P. | Q                | SUMMERS, ZIVA LEE REV. | Q          | WAGNER, RICHARD H | Q            | MILLS 2002 REV TRUST, | Q            | RUPLEY, JOSEPH H | Q              | HYERS, ALBERT E., TRUS | Q              | Grantor Prio          | I Q Unqualified Description |
| \$ 304,400               | \$ 607,500         |                  | \$ 186,400             |            | \$ 1,642,300      |              | \$ 1,069,300          |              | \$ 665,500 ge    |                | \$ 279,900             |                | Prior Year Assessment |                             |

## Hebron: Median A/S Ratio by Year of Construction



### Hebron: Median A/S Ratio by Effective Area



#### Hebron: Median A/S Ratio by Story Height



#### **Hebron:Distribution of Sale Ratios**



#### Hebron: Median A/S Ratio by Sale Price



## Hebron: Median A/S Ratio by Neighborhood



#### Hebron: Median A/S Ratio by Zone



#### Hebron:Median A/S Ratio by Acreage



### Hebron:Median A/S Ratio by Improved Use



# Hebron: Median A/S Ratio for Views/Waterfront/Other



## Hebron: Median A/S Ratio by Building Quality



| 76,800 0 N 76,800<br>2,300 0 N 2,300<br>79,100 <b>79,100</b> | 0 F 110 100 100 100 95 ROLLING 100 0 X 100 90 MODERATE 100                                                                                                                                              | 1F RES 2.000 ac 73,50 1F RES 1.390 ac x 1,80 3.390 ac