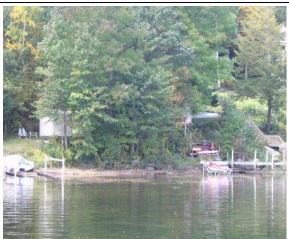

The contributory value of views, while based on sales data, also varies widely as do the views. The relationship between the value added based on sales having views compared to other property in town with views is shown by the View Sample Pictures (Section 10.). This section aides in the application of adjustment for views, as well as shows consistency in the process. However, sales data never accounts for every variation of view or value adding feature or deduction for that matter that the job supervisor may come across in any given town. As such, experience and knowledge of the local sales must be used to assess these unique properties and make adjustments for the severity of the feature affecting value in his or her opinion and then consistently apply that condition.