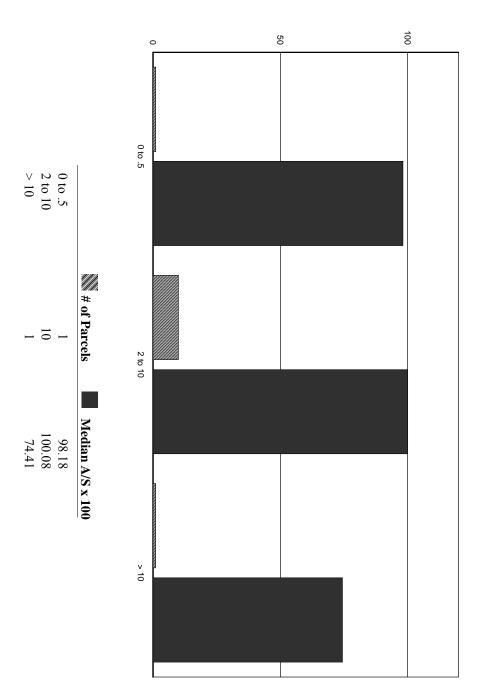

ILL MOUNTAIN REALTY L | Q          | KILL MOUNTAIN REALTY L | Q          | Grantor Pri           | Q Unqualified Description |
| \$71,300           | \$ 00,500     | 9 (5 200      | \$0               |           | \$ 64,700              |           | \$0               |           | \$ 263,800             |            | \$ 43,200      |           | \$ 71,700             |           | \$ 159,200        |            | \$ 64,700           |           | \$ 273,500             |            | \$ 270,100             |            | Prior Year Assessment |                           |

### **Hebron:Distribution of Sale Ratios**



## Hebron: Median A/S Ratio by Sale Price



## Hebron: Median A/S Ratio by Neighborhood



### Hebron: Median A/S Ratio by Zone



### Hebron:Median A/S Ratio by Acreage



# Hebron: Median A/S Ratio for Views/Waterfront/Other



| LOT   BOOK   Tage   Lyle   St.000   CONVEX,LLC                                      | \$ 57,800  Road: PAVED                                      | \$ 65,300  Driveway:  Tax Value Notes  57,600 UND/CLR 200 WET AREAS 57,800                                            | Site: Ad Valorem SPI R  57,600 0 N  200 0 N  57,800 | LAND VALUATION  DWay Topography Cond 100 95 ROLLING 75 95 ROLLING 25 | LAND 150 Road DWay 100 100                   | Minimum Frontage:  NC Adj Site F 110 100 X 100                     | Minimum I  NC Adj  F 110  X 100              | 2.00<br><b>Rate</b> 73,500 x 1,800     | Minimum Acreage:  Units Bass 2.000 ac 0.508 ac 2.508 ac | .                                                                        | Zone: RUR