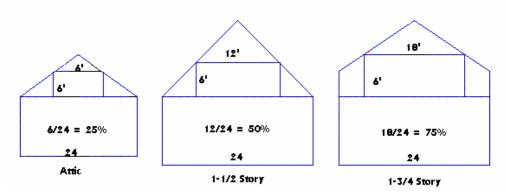

**

All floors perpendicular walls, equal useable living space on all three floors.



**Tri-level** = 2 story type structures with entrance midway between the two, with an addition at a different level, usually between the other two. One level 4' below grade, one on grade and one 4' above grade.



**SPLIT ENTRY** - one story Ranch Style Home ½ of lower floor foundation exposed.

There are two (2) methods to determine story height other than visually:

1.) This method is the most accurate way to determine story height. When entry into the home is obtained, the data collector will measure across the ceiling at approximately 6' in height (in the upper story(ies). This measurement will determine the upper story liveable area and from this, a story height may be obtained.

Example: Method 1



2.) This method may be utilized when entry into the home has not occurred. This method will give you a rough idea of the story height.

Run an imaginary line thru the upper part of window(s) to where it would meet the roof line. Run a second imaginary line down from this point. The distance from the side of the house to this second imaginary line is measured. Double this measurement to account for this distance on the other side. This represents nonlivable area.

Example: Method 2



#### Computation:

6 x 2 = 12 (12' total non livable space) 24-12=12 (12' total living space) 12/24 = 50% = Half Story

<sup>\*</sup>Note: Estimate 6' ceiling height. Normally, this is just below or at window top. It is important to know where the first floor ends and the second floor begins, via window view