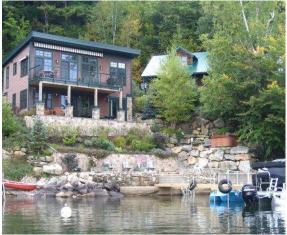

The contributory value of views, while based on sales data, also varies widely as do the views. The relationship between the value added based on sales having views compared to other property in town with views is shown by the View Sample Pictures (Section 10.). This section aides in the application of adjustment for views, as well as shows consistency in the process. However, sales data never accounts for every variation of view or value adding feature or deduction for that matter that the job supervisor may come across in any given town. As such, experience and knowledge of the local sales must be used to assess these unique properties and make adjustments for the severity of the feature affecting value in his or her opinion and then consistently apply that condition.