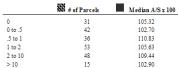

ssessment values for all property in the municipality once the rest of the properties are measured and listed.

When the CAMA cost tables are defined, we compute the assessment to sales ratio for each property and produce graphs and reports which can then be used to calibrate the CAMA system to predict the market value of all property in the municipality as fairly as possibly. The following are samples of the graphs used to test and calibrate the CAMA model through multiple reiterations of the sales analysis program:



The hashed bars indicate the number of sales in each group, while the solid bars indicate the median assessment to sales ratio. This graph charts ratios for various lot sizes of the sales data and enables us to determine if all lots are fairly assessed regardless of size.



Here the groups, number of sales in each group and the median ratio are displayed.



105.37

The sales are charted by neighborhood designation to test if there is a neighborhood bias. This sample chart indicates that neighborhood "C" is being significantly over assessed, "D" is slightly over assessed, while the other neighborhoods are fairly evenly assessed. However, neighborhood "C" has only one sale and as such, is not a clear indication of a model bias and is disregarded.



|       | # of Parcels | Median A/S x 100 |
|-------|--------------|------------------|
| <1826 | 2            | 82.90            |
| 1841  | 3            | 105.37           |
| 1856  | 1            | 105.37           |
| 1871  | 1            | 99.06            |
| 1886  | 1            | 119.15           |
| 1901