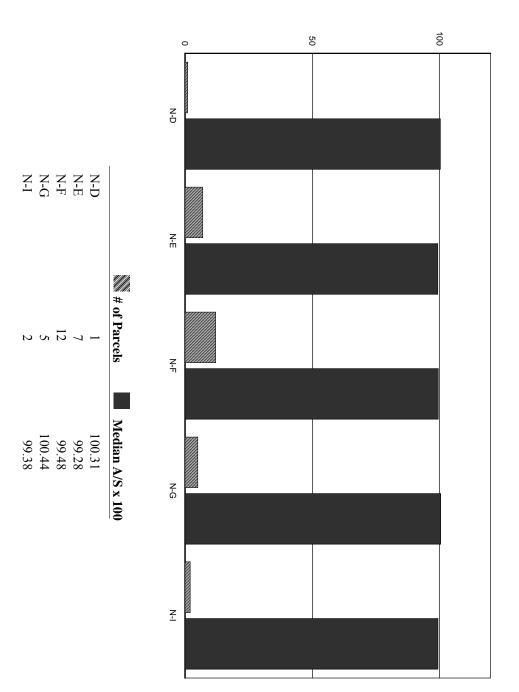

RD H | Q            | MILLS 2002 REV TRUST, | Q            | RUPLEY, JOSEPH H | Q              | HYERS, ALBERT E., TRUS | Q              | Grantor Prio          | I Q Unqualified Description |
| \$ 304,400               | \$ 607,500         |                  | \$ 186,400             |            | \$ 1,642,300      |              | \$ 1,069,300          |              | \$ 665,500 ge    |                | \$ 279,900             |                | Prior Year Assessment |                             |

## Hebron: Median A/S Ratio by Year of Construction



### Hebron: Median A/S Ratio by Effective Area



#### Hebron: Median A/S Ratio by Story Height



#### **Hebron:Distribution of Sale Ratios**



#### Hebron: Median A/S Ratio by Sale Price



## Hebron: Median A/S Ratio by Neighborhood



#### Hebron: Median A/S Ratio by Zone



#### Hebron:Median A/S Ratio by Acreage



### Hebron:Median A/S Ratio by Improved Use



# Hebron: Median A/S Ratio for Views/Waterfront/Other



## Hebron: Median A/S Ratio by Building Quality



| 76,800 0 N 76,800<br>2,300 0 N 2,300<br>79,100 <b>79,100</b> | 0 F 110 100 100 100 95 ROLLING 100 0 X 100 90 MODERATE 100                                                                                                                                              | 1F RES 2.000 ac 73,50 1F RES 1.390 ac x 1,80 3.390 ac                                                                                 |
|--------------------------------------------------------------|--------------------------------------------------------------------------------------------