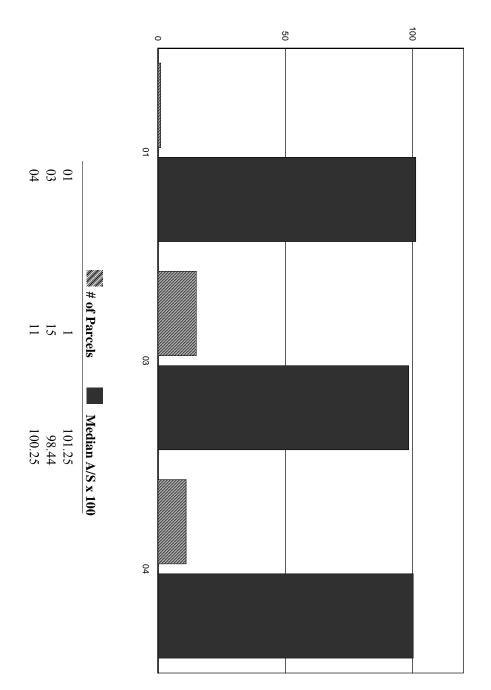

T, | Q            | RUPLEY, JOSEPH H | Q              | HYERS, ALBERT E., TRUS | Q              | Grantor Prio          | I Q Unqualified Description |
| \$ 304,400               | \$ 607,500         |                  | \$ 186,400             |            | \$ 1,642,300      |              | \$ 1,069,300          |              | \$ 665,500 ge    |                | \$ 279,900             |                | Prior Year Assessment |                             |

## Hebron: Median A/S Ratio by Year of Construction



### Hebron: Median A/S Ratio by Effective Area



#### Hebron: Median A/S Ratio by Story Height



#### **Hebron:Distribution of Sale Ratios**



#### Hebron: Median A/S Ratio by Sale Price



## Hebron: Median A/S Ratio by Neighborhood



#### Hebron: Median A/S Ratio by Zone



#### Hebron:Median A/S Ratio by Acreage



### Hebron:Median A/S Ratio by Improved Use



# Hebron: Median A/S Ratio for Views/Waterfront/Other



## Hebron: Median A/S Ratio by Building Quality



| 76,800 0 N 76,800<br>2,300 0 N 2,300<br>79,100 <b>79,100</b> | 0 F 110 100 100 100 95 ROLLING 100 0 X 100 90 MODERATE 100                                                                                                                                              | 1F RES 2.000 ac 73,50 1F RES 1.390 ac x 1,80 3.390 ac                                                                                 |
|--------------------------------------------------------------|-------------------------------------------------------------------------------------------------------------------------------------