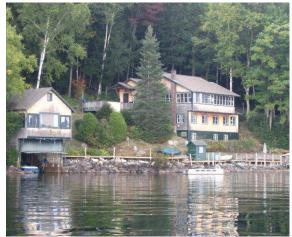

The contributory value of views, while based on sales data, also varies widely as do the views. The relationship between the value added based on sales having views compared to other property in town with views is shown by the View Sample Pictures (Section 10.). This section aides in the application of adjustment for views, as well as shows consistency in the process. However, sales data never accounts for every variation of view or value adding feature or deduction for that matter that the job supervisor may come across in any given town. As such, experience and knowledge of the local sales must be used to assess these unique properties and make adjustments for the severity of the feature affecting value in his or her opinion and then consistently apply that condition.