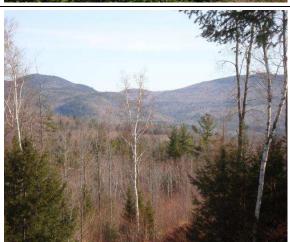

The contributory value of views, while based on sales data, also varies widely as do the views. The relationship between the value added based on sales having views compared to other property in town with views is shown by the View Sample Pictures (Section 10.). This section aides in the application of adjustment for views, as well as shows consistency in the process. However, sales data never accounts for every variation of view or value adding feature or deduction for that matter that the job supervisor may come across in any given town. As such, experience and knowledge of the local sales must be used to assess these unique properties and make adjustments for the severity of the feature affecting value in his or her opinion and then consistently apply that condition.