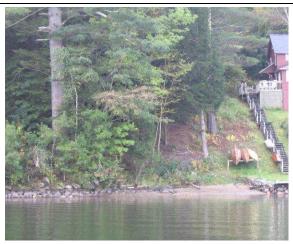

The contributory value of views, while based on sales data, also varies widely as do the views. The relationship between the value added based on sales having views compared to other property in town with views is shown by the View Sample Pictures (Section 10.). This section aides in the application of adjustment for views, as well as shows consistency in the process. However, sales data never accounts for every variation of view or value adding feature or deduction for that matter that the job supervisor may come across in any given town. As such, experience and knowledge of the local sales must be used to assess these unique properties and make adjustments for the severity of the feature affecting value in his or her opinion and then consistently apply that condition.