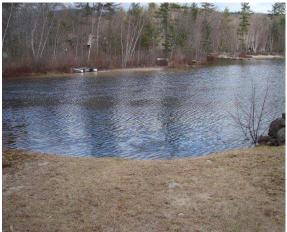

The contributory value of views, while based on sales data, also varies widely as do the views. The relationship between the value added based on sales having views compared to other property in town with views is shown by the View Sample Pictures (Section 10.). This section aides in the application of adjustment for views, as well as shows consistency in the process. However, sales data never accounts for every variation of view or value adding feature or deduction for that matter that the job supervisor may come across in any given town. As such, experience and knowledge of the local sales must be used to assess these unique properties and make adjustments for the severity of the feature affecting value in his or her opinion and then consistently apply that condition.