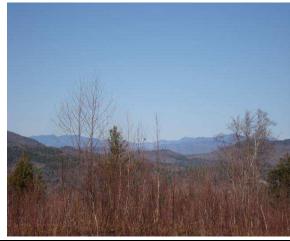

The contributory value of views, while based on sales data, also varies widely as do the views. The relationship between the value added based on sales having views compared to other property in town with views is shown by the View Sample Pictures (Section 10.). This section aides in the application of adjustment for views, as well as shows consistency in the process. However, sales data never accounts for every variation of view or value adding feature or deduction for that matter that the job supervisor may come across in any given town. As such, experience and knowledge of the local sales must be used to assess these unique properties and make adjustments for the severity of the feature affecting value in his or her opinion and then consistently apply that condition.