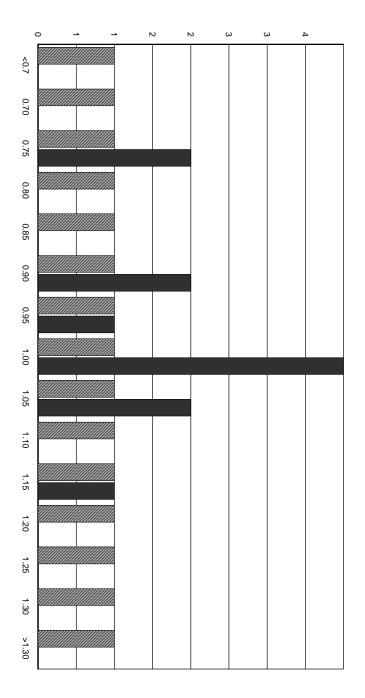

| RADIUS REALTY GROUP II | Q          | DELAGE, NEAL R | Q         | RAMSAY, JR.SHERBURN C | Q         | ENGELBERG, MARK E | Q          | DUCKWORTH, EDITH E. | Q         | KILL MOUNTAIN REALTY L | Q          | KILL MOUNTAIN REALTY L | Q          | Grantor Pri           | Q Unqualified Description |
| \$71,300           | \$ 00,500     | 9 (5 200      | \$0               |           | \$ 64,700              |           | \$0               |           | \$ 263,800             |            | \$ 43,200      |           | \$ 71,700             |           | \$ 159,200        |            | \$ 64,700           |           | \$ 273,500             |            | \$ 270,100             |            | Prior Year Assessment |                           |

### **Hebron:Distribution of Sale Ratios**



## Hebron: Median A/S Ratio by Sale Price



## Hebron: Median A/S Ratio by Neighborhood



### Hebron: Median A/S Ratio by Zone



### Hebron:Median A/S Ratio by Acreage



# Hebron: Median A/S Ratio for Views/Waterfront/Other



| LOT   BOOK   Tage   Lyle   St.000   CONVEX,LLC                                      | \$ 57,800  Road: PAVED                                      | \$ 65,300  Driveway:  Tax Value Notes  57,600 UND/CLR 200 WET AREAS 57,800                                            | Site: Ad Valorem SPI R  57,600 0 N  200 0 N  57,800 | LAND VALUATION  DWay Topography Cond 100 95 ROLLING 75 95 ROLLING 25 | LAND 150 Road DWay 100 100                   | Minimum Frontage:  NC Adj Site F 110 100 X 100                     | Minimum I  NC Adj  F 110  X 100              | 2.00<br><