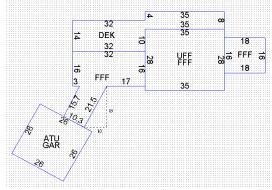

#### 4.3 Measurement

The Company shall show on the property record card a diagram of the principal building and it's dimensions, with the street side or waterfront toward the bottom of the diagram or otherwise noted.

#### 4.4 Construction

The quality of construction and approximate age shall be noted and the specific details of the following features, as applicable, such as foundation, basement area, roofing, flooring, exterior cover, interior finish, fireplaces, heating and air conditioning systems, solar collectors, plumbing and plumbing fixtures, tiling, the number of bed and bathrooms, sprinkler systems, elevators and any other data which would influence value.