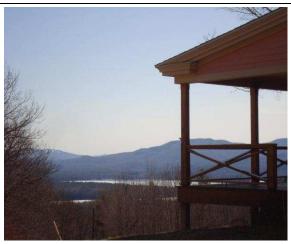

The contributory value of views, while based on sales data, also varies widely as do the views. The relationship between the value added based on sales having views compared to other property in town with views is shown by the View Sample Pictures (Section 10.). This section aides in the application of adjustment for views, as well as shows consistency in the process. However, sales data never accounts for every variation of view or value adding feature or deduction for that matter that the job supervisor may come across in any given town. As such, experience and knowledge of the local sales must be used to assess these unique properties and make adjustments for the severity of the feature affecting value in his or her opinion and then consistently apply that condition.