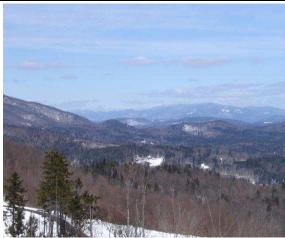

The contributory value of views, while based on sales data, also varies widely as do the views. The relationship between the value added based on sales having views compared to other property in town with views is shown by the View Sample Pictures (Section 10.). This section aides in the application of adjustment for views, as well as shows consistency in the process. However, sales data never accounts for every variation of view or value adding feature or deduction for that matter that the job supervisor may come across in any given town. As such, experience and knowledge of the local sales must be used to assess these unique properties and make adjustments for the severity of the feature affecting value in his or her opinion and then consistently apply that condition.