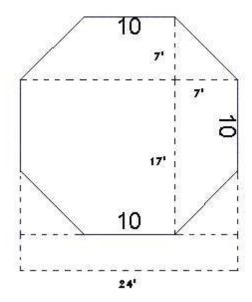

#### 4.3 Measurement

The Company shall show on the property record card a diagram of the principal building and it's dimensions, with the street side or waterfront toward the bottom of the diagram or otherwise noted.