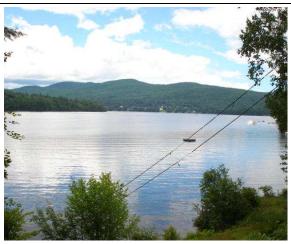

The contributory value of views, while based on sales data, also varies widely as do the views. The relationship between the value added based on sales having views compared to other property in town with views is shown by the View Sample Pictures (Section 10.). This section aides in the application of adjustment for views, as well as shows consistency in the process. However, sales data never accounts for every variation of view or value adding feature or deduction for that matter that the job supervisor may come across in any given town. As such, experience and knowledge of the local sales must be used to assess these unique properties and make adjustments for the severity of the feature affecting value in his or her opinion and then consistently apply that condition.