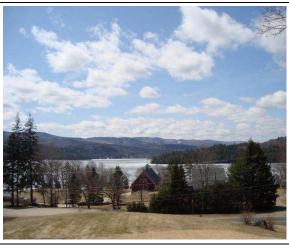

The contributory value of views, while based on sales data, also varies widely as do the views. The relationship between the value added based on sales having views compared to other property in town with views is shown by the View Sample Pictures (Section 10.). This section aides in the application of adjustment for views, as well as shows consistency in the process. However, sales data never accounts for every variation of view or value adding feature or deduction for that matter that the job supervisor may come across in any given town. As such, experience and knowledge of the local sales must be used to assess these unique properties and make adjustments for the severity of the feature affecting value in his or her opinion and then consistently apply that condition.