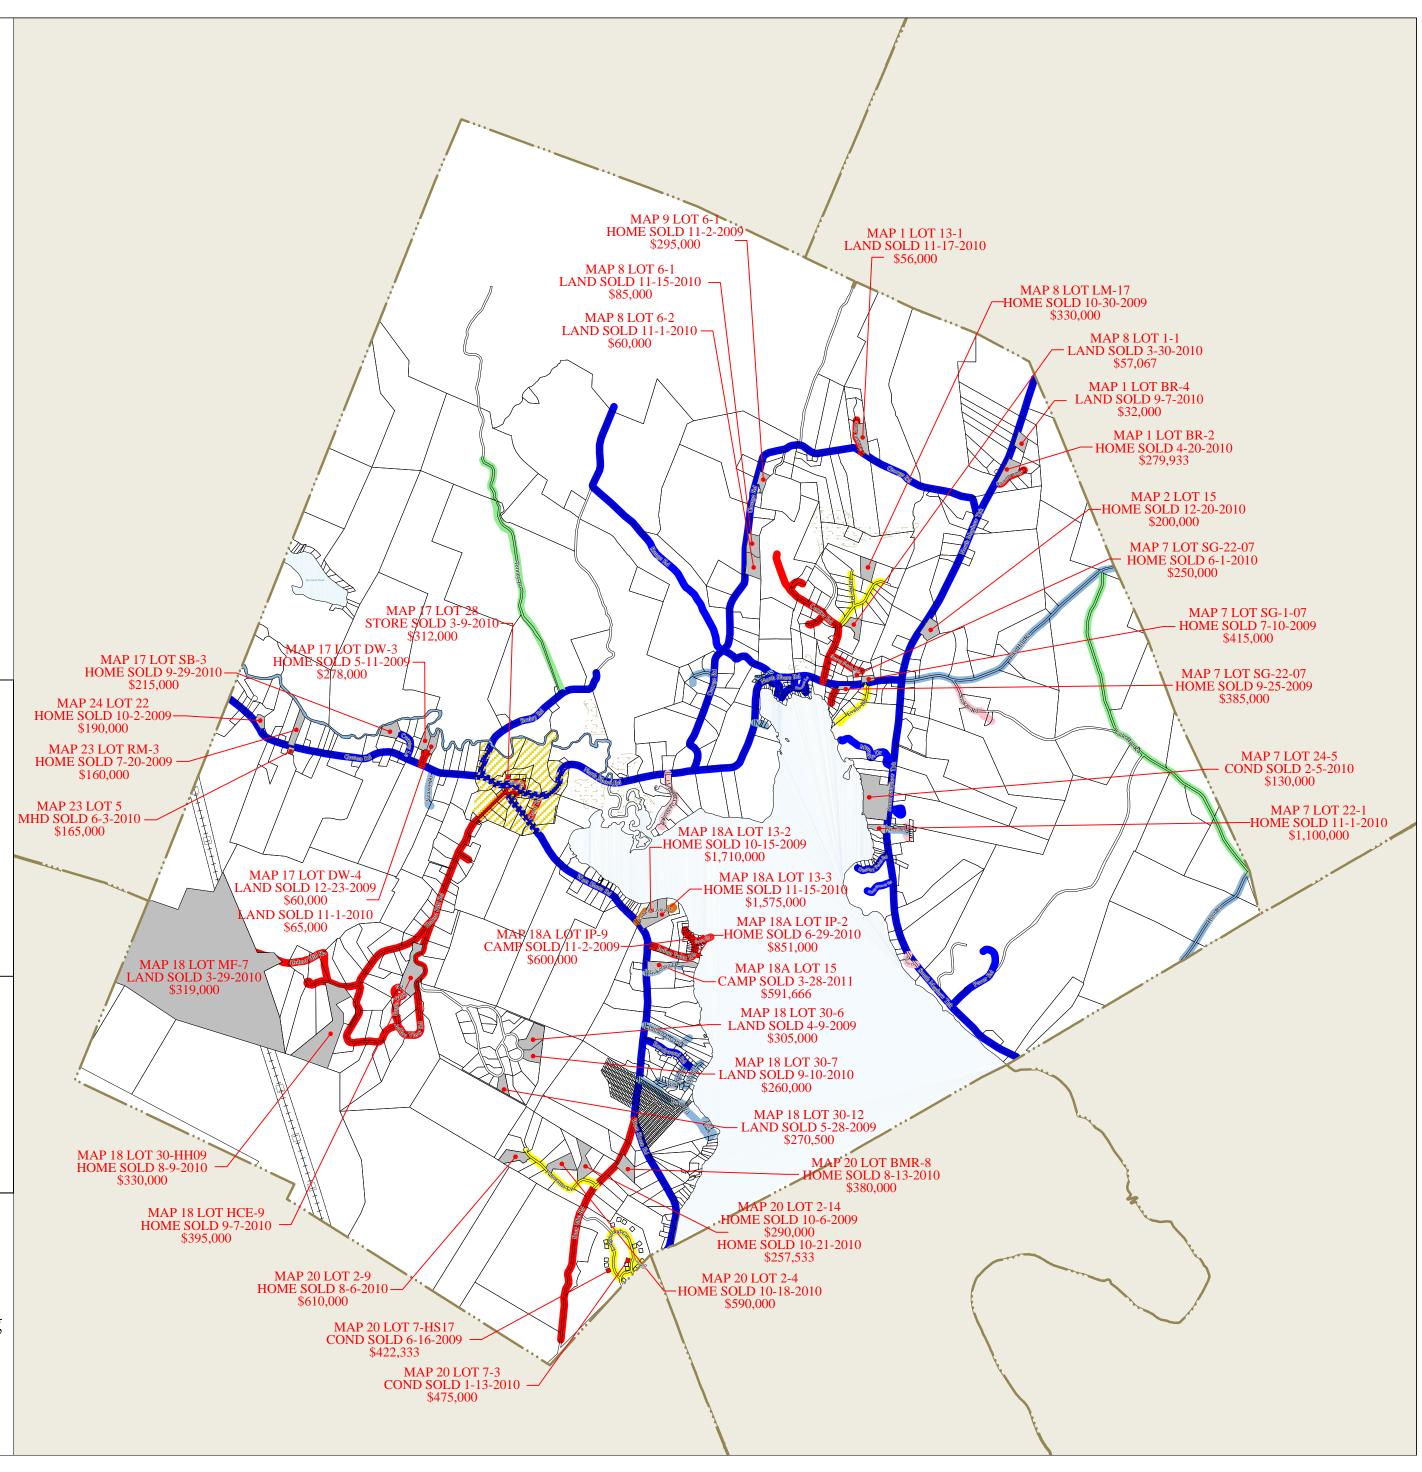

A4 -- EXC (000020 000002 000004)



A3 -- AVG+30 (000008 000008 000003)



A4 -- EXC (000007 0000SG 001-07)



A4 -- EXC (000020 000002 000009)



A4 -- EXC (000020 000BMR 000008)



A5 -- EXC+10 (000020 000007 00HS17)



A6 -- EXC+20 (00018A 000013 000003)





A6 -- EXC+20 (00018A 000013 000002)

# Town of HEBRON Grafton County New Hampshire

NEIGHBORHOOD & SALES MAP 2011 REVALUATION

# **LEGEND**

## **NEIGHBORHOODS**

A : AVERAGE -40%

B : AVERAGE -30%

C : AVERAGE -20%

D: AVERAGE -10%

E: AVERAGE 100%
F: AVERAGE +10%
G: AVERAGE +20%
I: AVERAGE +40%

SCALE = 1":1600"

GRAPHICAL SCALE MILES

.25 0 .5 1 2

Terra-Map

Avitar Associates
of New England, Inc.

Terra—Map

Information obtained from town and GRANIT web site.

Sales and neighborhood information came from assessing database.