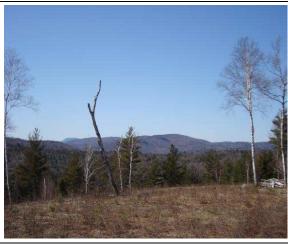

The contributory value of views, while based on sales data, also varies widely as do the views. The relationship between the value added based on sales having views compared to other property in town with views is shown by the View Sample Pictures (Section 10.). This section aides in the application of adjustment for views, as well as shows consistency in the process. However, sales data never accounts for every variation of view or value adding feature or deduction for that matter that the job supervisor may come across in any given town. As such, experience and knowledge of the local sales must be used to assess these unique properties and make adjustments for the severity of the feature affecting value in his or her opinion and then consistently apply that condition.