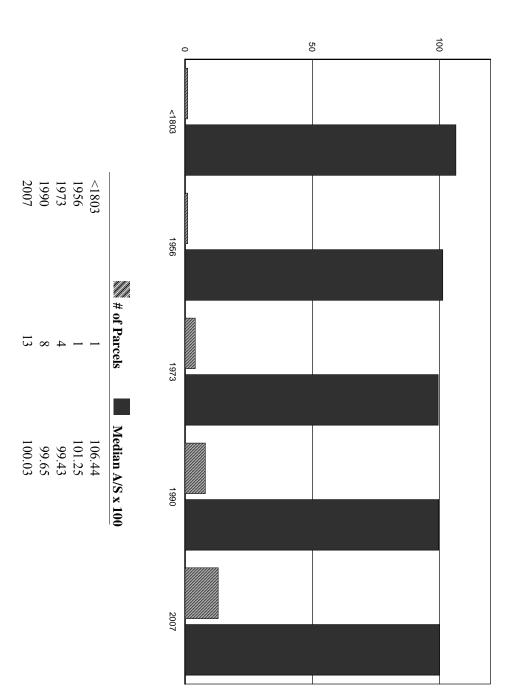

| _              |                        | I              |                       | 1                           |
| Q<br>WILSON, JAMES M     | MORRISON, JR. J.P. | Q                | SUMMERS, ZIVA LEE REV. | Q          | WAGNER, RICHARD H | Q            | MILLS 2002 REV TRUST, | Q            | RUPLEY, JOSEPH H | Q              | HYERS, ALBERT E., TRUS | Q              | Grantor Prio          | I Q Unqualified Description |
| \$ 304,400               | \$ 607,500         |                  | \$ 186,400             |            | \$ 1,642,300      |              | \$ 1,069,300          |              | \$ 665,500 ge    |                | \$ 279,900             |                | Prior Year Assessment |                             |

## Hebron: Median A/S Ratio by Year of Construction



### Hebron: Median A/S Ratio by Effective Area



#### Hebron: Median A/S Ratio by Story Height



#### **Hebron:Distribution of Sale Ratios**



#### Hebron: Median A/S Ratio by Sale Price



## Hebron: Median A/S Ratio by Neighborhood



#### Hebron: Median A/S Ratio by Zone



#### Hebron:Median A/S Ratio by Acreage



### Hebron:Median A/S Ratio by Improved Use



# Hebron: Median A/S Ratio for Views/Waterfront/Other



## Hebron: Median A/S Ratio by Building Quality



| 76,800 0 N 76,800<br>2,300 0 N 2,300<br>79,100 <b>79,100</b> | 0 F 110 100 100 100 95 ROLLING 100 0 X 100 90 MODERATE 100                                                                                                                                              | 1F RES 2.000 ac 73,50 1F RES 1.390 ac x 1,80 3.390 a