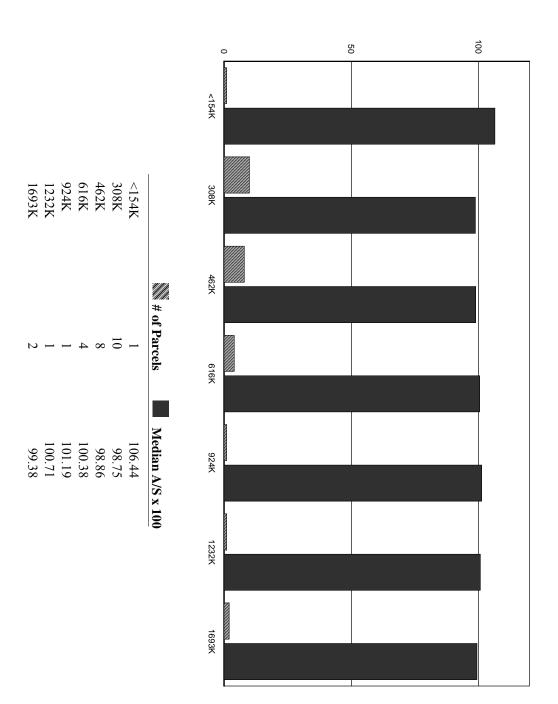

ERS, ZIVA LEE REV. | Q          | WAGNER, RICHARD H | Q            | MILLS 2002 REV TRUST, | Q            | RUPLEY, JOSEPH H | Q              | HYERS, ALBERT E., TRUS | Q              | Grantor Prio          | I Q Unqualified Description |
| \$ 304,400               | \$ 607,500         |                  | \$ 186,400             |            | \$ 1,642,300      |              | \$ 1,069,300          |              | \$ 665,500 ge    |                | \$ 279,900             |                | Prior Year Assessment |                             |

## Hebron: Median A/S Ratio by Year of Construction



### Hebron: Median A/S Ratio by Effective Area



#### Hebron: Median A/S Ratio by Story Height



#### **Hebron:Distribution of Sale Ratios**



#### Hebron: Median A/S Ratio by Sale Price



## Hebron: Median A/S Ratio by Neighborhood



#### Hebron: Median A/S Ratio by Zone



#### Hebron:Median A/S Ratio by Acreage



### Hebron:Median A/S Ratio by Improved Use



# Hebron: Median A/S Ratio for Views/Waterfront/Other



## Hebron: Median A/S Ratio by Building Quality



| 76,800 0 N 76,800<br>2,300 0 N 2,300<br>79,100 <b>79,100</b> | 0 F 110 100 100 100 95 ROLLING 100 0 X 100 90 MODERATE 100                                                                                                                                              | 1F RES 2.000 ac 73,50 1F RES 1.390 ac x 1,80 3.390 ac                                                                                 |
|--------------------------------------------------------------|---------------------------------------------