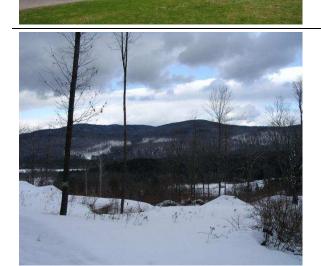

The contributory value of views, while based on sales data, also varies widely as do the views. The relationship between the value added based on sales having views compared to other property in town with views is shown by the View Sample Pictures (Section 10.). This section aides in the application of adjustment for views, as well as shows consistency in the process. However, sales data never accounts for every variation of view or value adding feature or deduction for that matter that the job supervisor may come across in any given town. As such, experience and knowledge of the local sales must be used to assess these unique properties and make adjustments for the severity of the feature affecting value in his or her opinion and then consistently apply that condition.