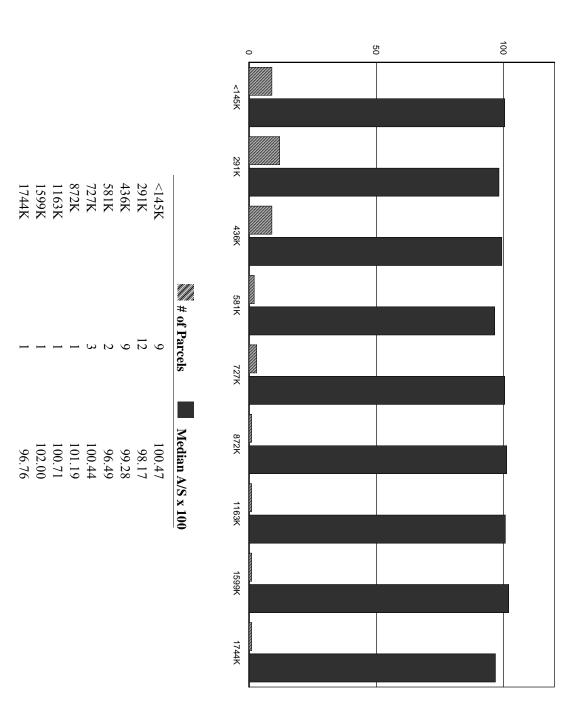

| Median Sales Ratio:         | 1.0002 |
| Maximum Sales Ratio:   | 1.1373      | Standard Deviation:         | 0.0861 |
| Aggregate Sales Ratio: | 0.9865      | Coefficient of Dispersion:  | 6.0129 |
|                        |             | Price Related Differential: | 0.9958 |

### Sales Analysis Criteria

Sold: 1/1/2009 - 06/15/2011 Sale Ratios: 0.000 - 999.999

Building Value: 0 - 99999999 Bldg Eff. Area: 0 - 99999999

Land Value: 0 - 99999999 Land Use: ALL

Current Use CR: 0 - 99999999 Acres: 0 - 99999999

Year Built: 1600 - 2011 Trend: -0.2% Relative to 4/1/2011

Story Height: ALL Neighborhood: ALL

Base Rate: ALL Zone: ALL

Qualified: YES Unqualified: NO

Improved: YES Vacant: YES

View: All Waterfront: All

Include Comm./Ind./Util.: YES

## Hebron: Median A/S Ratio by Sale Price



## Hebron: Median A/S Ratio by Neighborhood



### Hebron: Median A/S Ratio by Zone



## Hebron: Median A/S Ratio by Improved Use



# Hebron: Median A/S Ratio for Views/Waterfront/Other



### Sales Analysis Results Hebron -- 08/09/2011

|                        | Sales Analy | ysis Statistics             |        |
|------------------------|-------------|-----------------------------|--------|
| Number of Sales:       | 12          | Mean Sales Ratio:           | 0.9597 |
| Minimum Sales Ratio:   | 0.7441      | Median Sales Ratio:         | 0.9893 |
| Maximum Sales Ratio:   | 1.1263      | Standard Deviation:         | 0.1108 |
| Aggregate Sales Ratio: | 0.9241      | Coefficient of Dispersion:  | 8.4947 |
|                        |             | Price Related Differential: | 1.0386