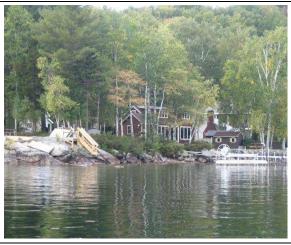

The contributory value of views, while based on sales data, also varies widely as do the views. The relationship between the value added based on sales having views compared to other property in town with views is shown by the View Sample Pictures (Section 10.). This section aides in the application of adjustment for views, as well as shows consistency in the process. However, sales data never accounts for every variation of view or value adding feature or deduction for that matter that the job supervisor may come across in any given town. As such, experience and knowledge of the local sales must be used to assess these unique properties and make adjustments for the severity of the feature affecting value in his or her opinion and then consistently apply that condition.