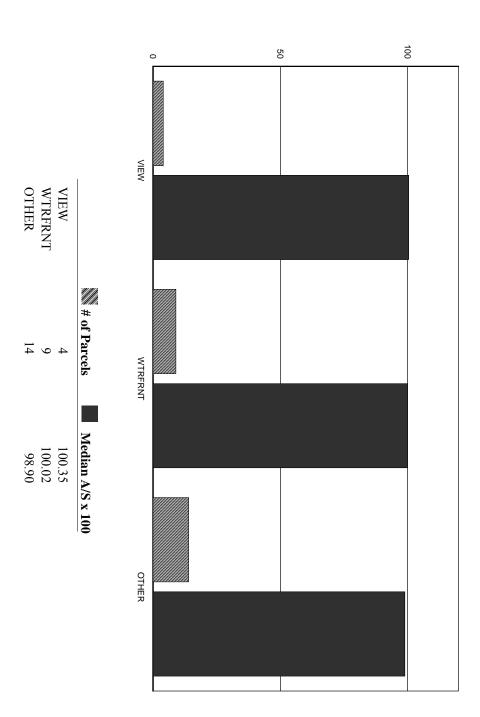

on |
| \$ 304,400               | \$ 607,500         |                  | \$ 186,400             |            | \$ 1,642,300      |              | \$ 1,069,300          |              | \$ 665,500 ge    |                | \$ 279,900             |                | Prior Year Assessment |                             |

## Hebron: Median A/S Ratio by Year of Construction



### Hebron: Median A/S Ratio by Effective Area



#### Hebron: Median A/S Ratio by Story Height



#### **Hebron:Distribution of Sale Ratios**



#### Hebron: Median A/S Ratio by Sale Price



## Hebron: Median A/S Ratio by Neighborhood



#### Hebron: Median A/S Ratio by Zone



#### Hebron:Median A/S Ratio by Acreage



### Hebron:Median A/S Ratio by Improved Use



# Hebron: Median A/S Ratio for Views/Waterfront/Other



## Hebron: Median A/S Ratio by Building Quality



| 76,800 0 N 76,800<br>2,300 0 N 2,300<br>79,100 <b>79,100</b> | 0 F 110 100 100 100 95 ROLLING 100 0 X 100 90 MODERATE 100                                                                                                                                              | 1F RES 2.000 ac 73,50 1F RES 1.390 ac x 1,80 3.390 ac                                                                                 |
|--------------------------------------------------------------|---------------------------------------------------------------------------------------------------------------------------------------------------------------------------------------------------------|------------------------------------------------------------------------------