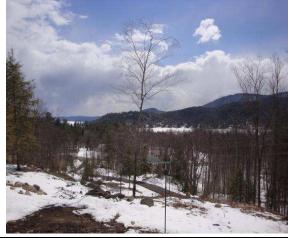

The contributory value of views, while based on sales data, also varies widely as do the views. The relationship between the value added based on sales having views compared to other property in town with views is shown by the View Sample Pictures (Section 10.). This section aides in the application of adjustment for views, as well as shows consistency in the process. However, sales data never accounts for every variation of view or value adding feature or deduction for that matter that the job supervisor may come across in any given town. As such, experience and knowledge of the local sales must be used to assess these unique properties and make adjustments for the severity of the feature affecting value in his or her opinion and then consistently apply that condition.