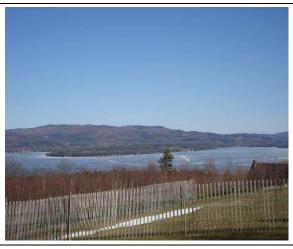

The contributory value of views, while based on sales data, also varies widely as do the views. The relationship between the value added based on sales having views compared to other property in town with views is shown by the View Sample Pictures (Section 10.). This section aides in the application of adjustment for views, as well as shows consistency in the process. However, sales data never accounts for every variation of view or value adding feature or deduction for that matter that the job supervisor may come across in any given town. As such, experience and knowledge of the local sales must be used to assess these unique properties and make adjustments for the severity of the feature affecting value in his or her opinion and then consistently apply that condition.