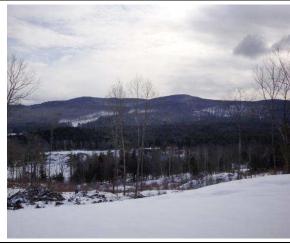

The contributory value of views, while based on sales data, also varies widely as do the views. The relationship between the value added based on sales having views compared to other property in town with views is shown by the View Sample Pictures (Section 10.). This section aides in the application of adjustment for views, as well as shows consistency in the process. However, sales data never accounts for every variation of view or value adding feature or deduction for that matter that the job supervisor may come across in any given town. As such, experience and knowledge of the local sales must be used to assess these unique properties and make adjustments for the severity of the feature affecting value in his or her opinion and then consistently apply that condition.