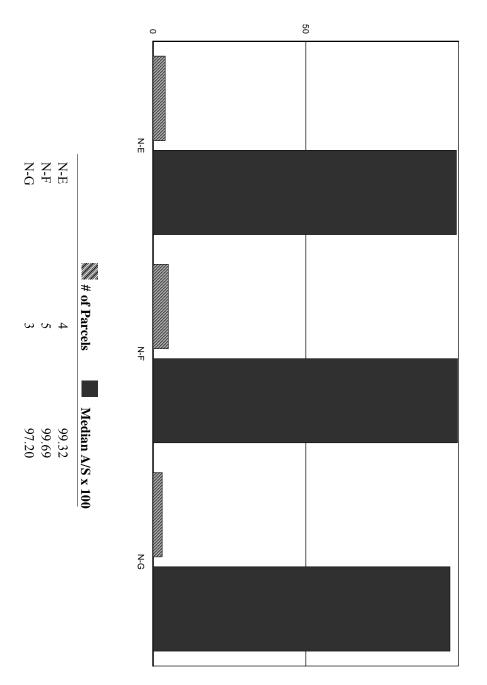

| Q         | ENGELBERG, MARK E | Q          | DUCKWORTH, EDITH E. | Q         | KILL MOUNTAIN REALTY L | Q          | KILL MOUNTAIN REALTY L | Q          | Grantor Pri           | Q Unqualified Description |
| \$71,300           | \$ 00,500     | 9 (5 200      | \$0               |           | \$ 64,700              |           | \$0               |           | \$ 263,800             |            | \$ 43,200      |           | \$ 71,700             |           | \$ 159,200        |            | \$ 64,700           |           | \$ 273,500             |            | \$ 270,100             |            | Prior Year Assessment |                           |

### **Hebron:Distribution of Sale Ratios**



## Hebron: Median A/S Ratio by Sale Price



## Hebron: Median A/S Ratio by Neighborhood



### Hebron: Median A/S Ratio by Zone



### Hebron:Median A/S Ratio by Acreage



# Hebron: Median A/S Ratio for Views/Waterfront/Other



| LOT   BOOK   Tage   Lyle   St.000   CONVEX,LLC                                      | \$ 57,800  Road: PAVED                                      | \$ 65,300  Driveway:  Tax Value Notes  57,600 UND/CLR 200 WET AREAS 57,800                                            | Site: Ad Valorem SPI R  57,600 0 N  200 0 N  57,800 | LAND VALUATION  DWay Topography Cond 100 95 ROLLING 75 95 ROLLING 25 | LAND 150 Road DWay 100 100                   | Minimum Frontage:  NC Adj Site F 110 100 X 100                     | Minimum I  NC Adj  F 110  X 100              | 2.00<br><b>Rate</b> 73,500 x 1,800     | Minimum Acreage:  Units Bass 2.000 ac 0.508 ac 2.508 ac | .