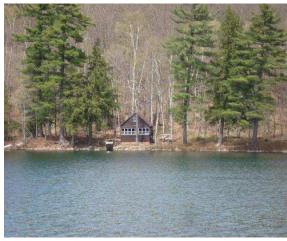

The contributory value of views, while based on sales data, also varies widely as do the views. The relationship between the value added based on sales having views compared to other property in town with views is shown by the View Sample Pictures (Section 10.). This section aides in the application of adjustment for views, as well as shows consistency in the process. However, sales data never accounts for every variation of view or value adding feature or deduction for that matter that the job supervisor may come across in any given town. As such, experience and knowledge of the local sales must be used to assess these unique properties and make adjustments for the severity of the feature affecting value in his or her opinion and then consistently apply that condition.