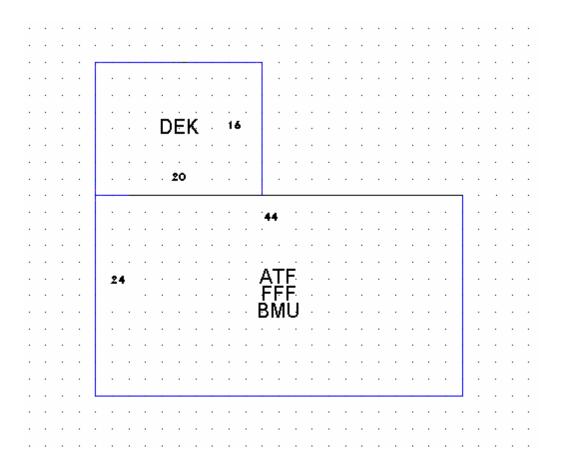

#### 4.3 Measurement

The Company shall show on the property record card a diagram of the principal building and it's dimensions, with the street side or waterfront toward the bottom of the diagram or otherwise noted.

#### 4.4 Construction

The quality of construction and approximate age shall be noted and the specific details of the following features, as applicable, such as foundation, basement area, roofing, flooring, exterior cover, interior finish, fireplaces, heating and air conditioning systems, solar collectors, plumbing and plumbing fixtures, tiling, the number of bed and bathrooms, sprinkler systems, elevators and any other data which would influence value.