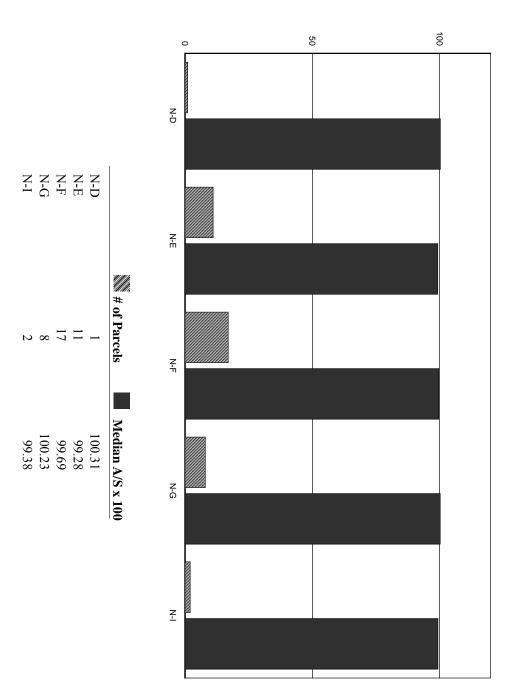

The contributory value of views, while based on sales data, also varies widely as do the views. The relationship between the value added based on sales having views compared to other property in town with views is shown by the View Sample Pictures (Section 10.). This section aides in the application of adjustment for views, as well as shows consistency in the process. However, sales data never accounts for every variation of view or value adding feature or deduction for that matter that the job supervisor may come across in any given town. As such, experience and knowledge of the local sales must be used to assess these unique properties and make adjustments for the severity of the feature affecting value in his or her opinion and then consistently apply that condition.