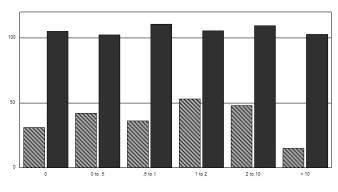

e, price and circumstances are verified by the appraisal supervisor via owner interview, questionnaire, PA34 or prior owner/real estate agent interview.

That data is then used to develop preliminary costs for land and building tables needed for the CAMA system to calculate assessment values for all property in the municipality once the rest of the properties are measured and listed.

When the CAMA cost tables are defined, we compute the assessment to sales ratio for each property and produce graphs and reports which can then be used to calibrate the CAMA system to predict the market value of all property in the municipality as fairly as possibly. The following are samples of the graphs used to test and calibrate the CAMA model through multiple reiterations of the sales analysis program:



The hashed bars indicate the number of sales in each group, while the solid bars indicate the median assessment to sales ratio. This graph charts ratios for various lot sizes of the sales data and enables us to determine if all lots are fairly assessed regardless of size.



Here the groups, number of sales in each group and the median ratio are displayed.



105.37

The sales are charted by neighborhood designation to test if there is a neighborhood bias. This sample chart indicates that neighborhood "C" is being significantly over assessed, "D" is slightly over assessed, while the other neighborhoods are fairly evenly assessed. However, neighborhood "C" has only one sale and as such, is not a clear indication of a model bias and is disregarded.



|       | # of Parcels | Median A/S x