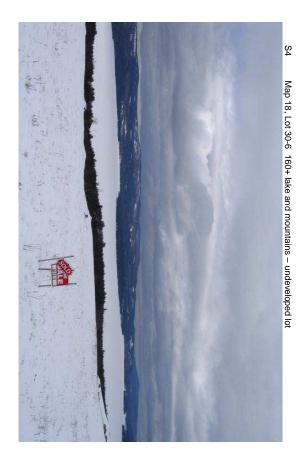

The contributory value of views, while based on sales data, also varies widely as do the views. The relationship between the value added based on sales having views compared to other property in town with views is shown by the View Sample Pictures (Section 10.). This section aides in the application of adjustment for views, as well as shows consistency in the process. However, sales data never accounts for every variation of view or value adding feature or deduction for that matter that the job supervisor may come across in any given town. As such, experience and knowledge of the local sales must be used to assess these unique properties and make adjustments for the severity of the feature affecting value in his or her opinion and then consistently apply that condition.