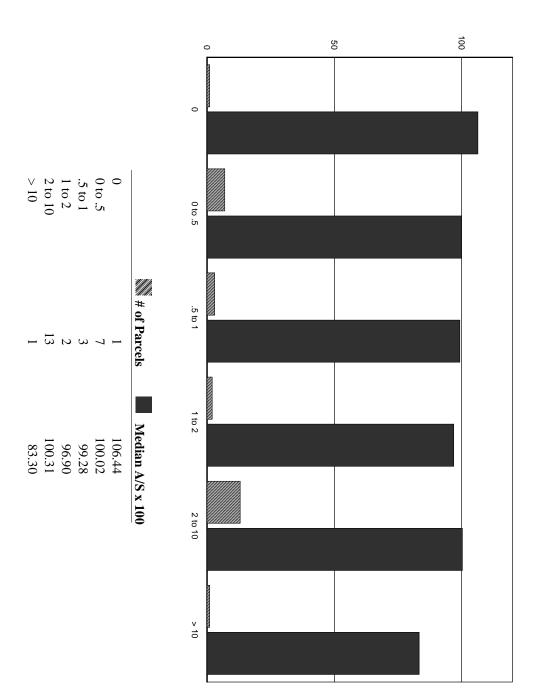

| HYERS, ALBERT E., TRUS | Q              | Grantor Prio          | I Q Unqualified Description |
| \$ 304,400               | \$ 607,500         |                  | \$ 186,400             |            | \$ 1,642,300      |              | \$ 1,069,300          |              | \$ 665,500 ge    |                | \$ 279,900             |                | Prior Year Assessment |                             |

## Hebron: Median A/S Ratio by Year of Construction



### Hebron: Median A/S Ratio by Effective Area



#### Hebron: Median A/S Ratio by Story Height



#### **Hebron:Distribution of Sale Ratios**



#### Hebron: Median A/S Ratio by Sale Price



## Hebron: Median A/S Ratio by Neighborhood



#### Hebron: Median A/S Ratio by Zone



#### Hebron:Median A/S Ratio by Acreage



### Hebron:Median A/S Ratio by Improved Use



# Hebron: Median A/S Ratio for Views/Waterfront/Other



## Hebron: Median A/S Ratio by Building Quality



| 76,800 0 N 76,800<br>2,300 0 N 2,300<br>79,100 <b>79,100</b> | 0 F 110 100 100 100 95 ROLLING 100 0 X 100 90 MODERATE 100                                                                                                                                              | 1F RES 2.000 ac 73,50 1F RES 1.390 ac x 1,80 3.390 ac                                                                                 |
|--------------------------------------------------------------|--------------------------------------------------------------------------------------------------------------------------------------------------------------------------------