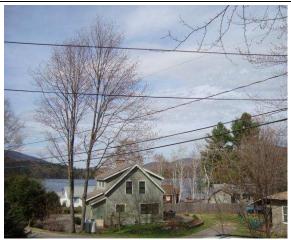

The contributory value of views, while based on sales data, also varies widely as do the views. The relationship between the value added based on sales having views compared to other property in town with views is shown by the View Sample Pictures (Section 10.). This section aides in the application of adjustment for views, as well as shows consistency in the process. However, sales data never accounts for every variation of view or value adding feature or deduction for that matter that the job supervisor may come across in any given town. As such, experience and knowledge of the local sales must be used to assess these unique properties and make adjustments for the severity of the feature affecting value in his or her opinion and then consistently apply that condition.