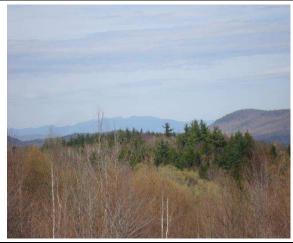

The contributory value of views, while based on sales data, also varies widely as do the views. The relationship between the value added based on sales having views compared to other property in town with views is shown by the View Sample Pictures (Section 10.). This section aides in the application of adjustment for views, as well as shows consistency in the process. However, sales data never accounts for every variation of view or value adding feature or deduction for that matter that the job supervisor may come across in any given town. As such, experience and knowledge of the local sales must be used to assess these unique properties and make adjustments for the severity of the feature affecting value in his or her opinion and then consistently apply that condition.