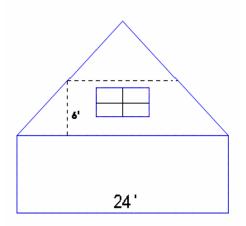

urate way to determine story height. When entry into the home is obtained, the data collector will measure across the ceiling at approximately 6' in height (in the upper story(ies). This measurement will determine the upper story liveable area and from this, a story height may be obtained.

Example: Method 1



2.) This method may be utilized when entry into the home has not occurred. This method will give you a rough idea of the story height.

Run an imaginary line thru the upper part of window(s) to where it would meet the roof line. Run a second imaginary line down from this point. The distance from the side of the house to this second imaginary line is measured. Double this measurement to account for this distance on the other side. This represents nonlivable area.

Example: Method 2



#### Computation:

6 x 2 = 12 (12' total non livable space) 24-12=12 (12' total living space) 12/24 = 50% = Half Story

<sup>\*</sup>Note: Estimate 6' ceiling height. Normally, this is just below or at window top. It is important to know where the first floor ends and the second floor begins, via window view, as high exterior side walls may not mean higher first floor ceiling and this may increase the potential second floor area.

#### **Dormers**

Dormers are projected roof lines that may or may not be considered as livable area. When dormers are of considerable size, they contribute to the livable area. The additional area supplied by the dormer must be included in the determination of story height.

#### **EXAMPLES:**



Normally this is 2-1/2 story house without a dormer. Due to the