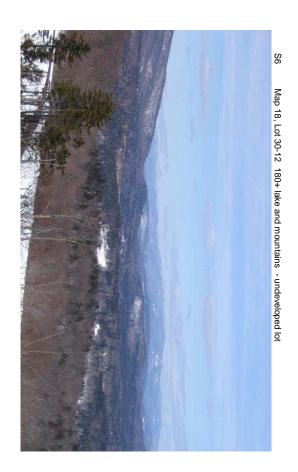

The contributory value of views, while based on sales data, also varies widely as do the views. The relationship between the value added based on sales having views compared to other property in town with views is shown by the View Sample Pictures (Section 10.). This section aides in the application of adjustment for views, as well as shows consistency in the process. However, sales data never accounts for every variation of view or value adding feature or deduction for that matter that the job supervisor may come across in any given town. As such, experience and knowledge of the local sales must be used to assess these unique properties and make adjustments for the severity of the feature affecting value in his or her opinion and then consistently apply that condition.