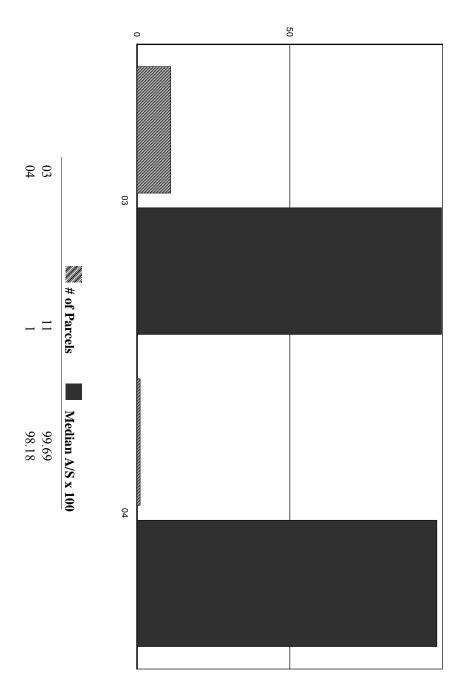

| DUCKWORTH, EDITH E. | Q         | KILL MOUNTAIN REALTY L | Q          | KILL MOUNTAIN REALTY L | Q          | Grantor Pri           | Q Unqualified Description |
| \$71,300           | \$ 00,500     | 9 (5 200      | \$0               |           | \$ 64,700              |           | \$0               |           | \$ 263,800             |            | \$ 43,200      |           | \$ 71,700             |           | \$ 159,200        |            | \$ 64,700           |           | \$ 273,500             |            | \$ 270,100             |            | Prior Year Assessment |                           |

### **Hebron:Distribution of Sale Ratios**



## Hebron: Median A/S Ratio by Sale Price



## Hebron: Median A/S Ratio by Neighborhood



### Hebron: Median A/S Ratio by Zone



### Hebron:Median A/S Ratio by Acreage



# Hebron: Median A/S Ratio for Views/Waterfront/Other



| LOT   BOOK   Tage   Lyle   St.000   CONVEX,LLC                                      | \$ 57,800  Road: PAVED                                      | \$ 65,300  Driveway:  Tax Value Notes  57,600 UND/CLR 200 WET AREAS 57,800                                            | Site: Ad Valorem SPI R  57,600 0 N  200 0 N  57,800 | LAND VALUATION  DWay Topography Cond 100 95 ROLLING 75 95 ROLLING 25 | LAND 150 Road DWay 100 100                   | Minimum Frontage:  NC Adj Site F 110 100 X 100                     | Minimum I  NC Adj  F 110  X 100              | 2.00<br><b>Rate</b> 73,500 x 1,800     | Minimum Acreage:  Units Bass 2.000 ac 0.508 ac 2.508 ac | .