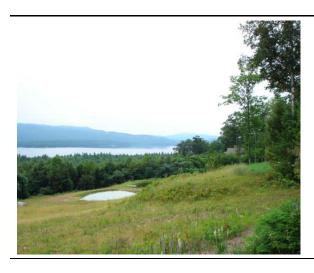

The contributory value of views, while based on sales data, also varies widely as do the views. The relationship between the value added based on sales having views compared to other property in town with views is shown by the View Sample Pictures (Section 10.). This section aides in the application of adjustment for views, as well as shows consistency in the process. However, sales data never accounts for every variation of view or value adding feature or deduction for that matter that the job supervisor may come across in any given town. As such, experience and knowledge of the local sales must be used to assess these unique properties and make adjustments for the severity of the feature affecting value in his or her opinion and then consistently apply that condition.