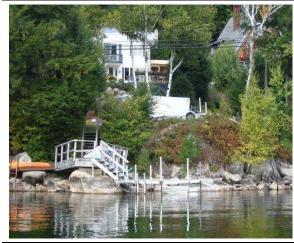

The contributory value of views, while based on sales data, also varies widely as do the views. The relationship between the value added based on sales having views compared to other property in town with views is shown by the View Sample Pictures (Section 10.). This section aides in the application of adjustment for views, as well as shows consistency in the process. However, sales data never accounts for every variation of view or value adding feature or deduction for that matter that the job supervisor may come across in any given town. As such, experience and knowledge of the local sales must be used to assess these unique properties and make adjustments for the severity of the feature affecting value in his or her opinion and then consistently apply that condition.