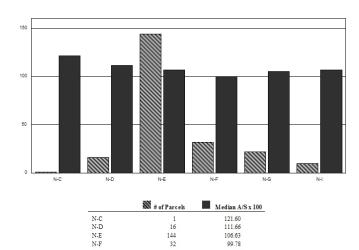

are measured and listed.

When the CAMA cost tables are defined, we compute the assessment to sales ratio for each property and produce graphs and reports which can then be used to calibrate the CAMA system to predict the market value of all property in the municipality as fairly as possibly. The following are samples of the graphs used to test and calibrate the CAMA model through multiple reiterations of the sales analysis program:



The hashed bars indicate the number of sales in each group, while the solid bars indicate the median assessment to sales ratio. This graph charts ratios for various lot sizes of the sales data and enables us to determine if all lots are fairly assessed regardless of size.



Here the groups, number of sales in each group and the median ratio are displayed.



105.37

The sales are charted by neighborhood designation to test if there is a neighborhood bias. This sample chart indicates that neighborhood "C" is being significantly over assessed, "D" is slightly over assessed, while the other neighborhoods are fairly evenly assessed. However, neighborhood "C" has only one sale and as such, is not a clear indication of a model bias and is disregarded.



|       | # of Parcels | Median A/S x 100 |
|-------|--------------|------------------|
| <1826 | 2            | 82.90            |
| 1841  | 3            | 105.37           |
| 1856  | 1            | 105.37           |
| 1871  | 1            | 99.06            |
| 1886  | 1            | 119.15           |
| 1901  | 4            | 120.16           |
| 1931  | 6            | 100.09           |
| 19