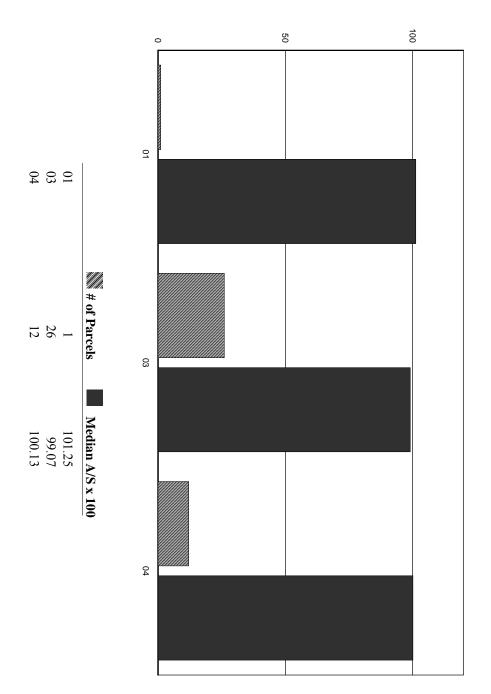

The contributory value of views, while based on sales data, also varies widely as do the views. The relationship between the value added based on sales having views compared to other property in town with views is shown by the View Sample Pictures (Section 10.). This section aides in the application of adjustment for views, as well as shows consistency in the process. However, sales data never accounts for every variation of view or value adding feature or deduction for that matter that the job supervisor may come across in any given town. As such, experience and knowledge of the local sales must be used to assess these unique properties and make adjustments for the severity of the feature affecting value in his or her opinion and then consistently apply that condition.