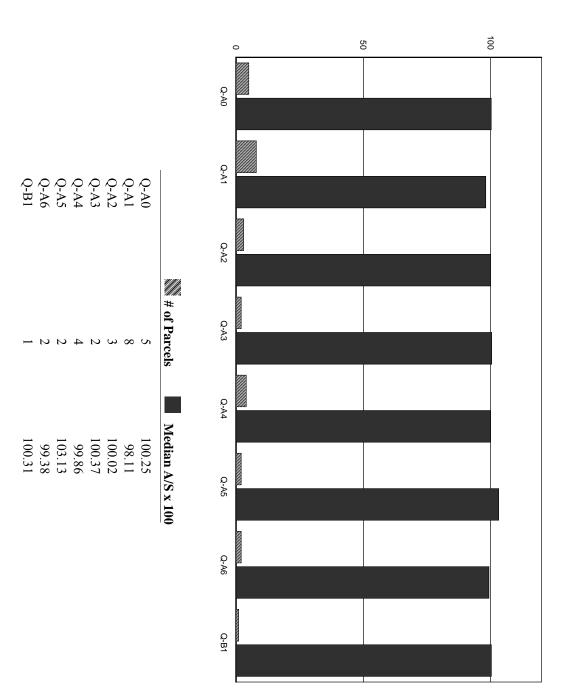

|                  | \$ 186,400             |            | \$ 1,642,300      |              | \$ 1,069,300          |              | \$ 665,500 ge    |                | \$ 279,900             |                | Prior Year Assessment |                             |

## Hebron: Median A/S Ratio by Year of Construction



### Hebron: Median A/S Ratio by Effective Area



#### Hebron: Median A/S Ratio by Story Height



#### **Hebron:Distribution of Sale Ratios**



#### Hebron: Median A/S Ratio by Sale Price



## Hebron: Median A/S Ratio by Neighborhood



#### Hebron: Median A/S Ratio by Zone



#### Hebron:Median A/S Ratio by Acreage



### Hebron:Median A/S Ratio by Improved Use



# Hebron: Median A/S Ratio for Views/Waterfront/Other



## Hebron: Median A/S Ratio by Building Quality



| 76,800 0 N 76,800<br>2,300 0 N 2,300<br>79,100 <b>79,100</b> | 0 F 110 100 100 100 95 ROLLING 100 0 X 100 90 MODERATE 100                                                                                                                                              | 1F RES 2.000 ac 73,50 1F RES 1.390 ac x 1,80 3.390 ac                                                                                 |
|--------------------------------------------------------------|---------------------------------------------------------------------------------------------------------------------------------------------------------------------------------------------------------|---------------------------------------------------------------------------------------------------------------------------------