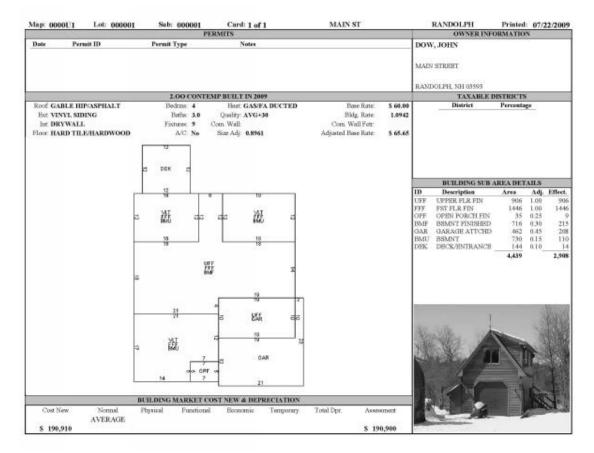

#### 3.3 Property Record Cards:

- **3.3.1** The Company shall prepare property record cards 8-1/2 x 11 inches for each separate parcel of property in the municipality.
- **3.3.2** The cards shall be arranged based on the Town's CAMA system design, as to show the owner's name, street number, or other designation of the property and the mailing address of the owner, together with the necessary information for determining land value and classification and space for indicating the land value and value of the buildings on the land.
- **3.3.3** The card shall be so arranged as to show descriptive information of the buildings, pricing detail, depreciation allowed for physical, functional and economic factors and an outline sketch of all principal buildings in the parcel. The property record cards shall be provided in map, lot and sublot sequence.
- **3.3.4** Any coding used by the Company on the property record card will be clearly explained elsewhere on the card or in the appraisal manual.
- **3.3.5** The initial's of the Company's employee who measured and/or listed the property shall be noted on each property record card.

#### 4.3 Measurement

The Company shall show on the property record card a diagram of the principal building and it's dimensions, with the street side or waterfront toward the bottom of the diagram or otherwise noted.

#### 4.4 Construction

The quality of construction and approximate age shall be noted and the specific details of the following features, as applicable, such as foundation, basement area, roofing, flooring, exterior cover, interior finish, fireplaces, heating and air conditioning systems, solar collectors, plumbing and plumbing fixtures, tiling, the number of bed and bathrooms, sprinkler systems, elevators and any other data which would influence value.