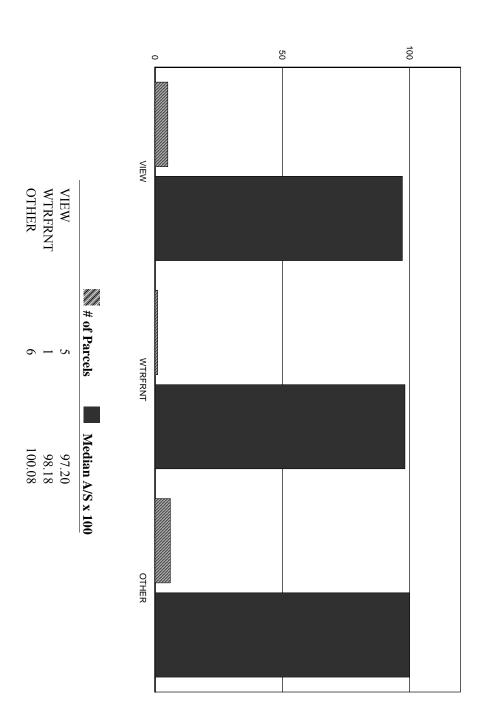

L | Q          | Grantor Pri           | Q Unqualified Description |
| \$71,300           | \$ 00,500     | 9 (5 200      | \$0               |           | \$ 64,700              |           | \$0               |           | \$ 263,800             |            | \$ 43,200      |           | \$ 71,700             |           | \$ 159,200        |            | \$ 64,700           |           | \$ 273,500             |            | \$ 270,100             |            | Prior Year Assessment |                           |

### **Hebron:Distribution of Sale Ratios**



## Hebron: Median A/S Ratio by Sale Price



## Hebron: Median A/S Ratio by Neighborhood



### Hebron: Median A/S Ratio by Zone



### Hebron:Median A/S Ratio by Acreage



# Hebron: Median A/S Ratio for Views/Waterfront/Other



| LOT   BOOK   Tage   Lyle   St.000   CONVEX,LLC                                      | \$ 57,800  Road: PAVED                                      | \$ 65,300  Driveway:  Tax Value Notes  57,600 UND/CLR 200 WET AREAS 57,800                                            | Site: Ad Valorem SPI R  57,600 0 N  200 0 N  57,800 | LAND VALUATION  DWay Topography Cond 100 95 ROLLING 75 95 ROLLING 25 | LAND 150 Road DWay 100 100                   | Minimum Frontage:  NC Adj Site F 110 100 X 100                     | Minimum I  NC Adj  F 110  X 100              | 2.00<br><b>Rate</b> 73,500 x 1,800     | Minimum Acreage:  Units Bass 2.000 ac 0.508 ac 2.508 ac | .                                                                        | Zone: RURAL DISTRICT Land Type  IF RES IF RES