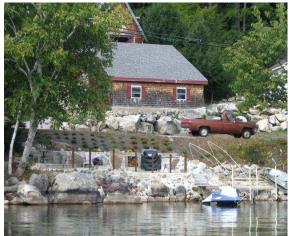

The contributory value of views, while based on sales data, also varies widely as do the views. The relationship between the value added based on sales having views compared to other property in town with views is shown by the View Sample Pictures (Section 10.). This section aides in the application of adjustment for views, as well as shows consistency in the process. However, sales data never accounts for every variation of view or value adding feature or deduction for that matter that the job supervisor may come across in any given town. As such, experience and knowledge of the local sales must be used to assess these unique properties and make adjustments for the severity of the feature affecting value in his or her opinion and then consistently apply that condition.